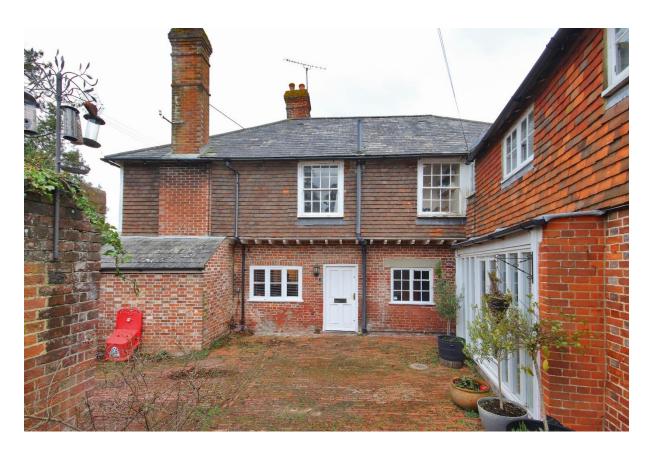

#### CHARMING FIRST FLOOR APARTMENT

Situated in the sought after village of Goudhurst with its feature duck pond, this charming first floor apartment is situated within a gated courtyard. The apartment consist of a kitchen and sitting room, two double bedrooms and a family bathroom. There is also partially boarded attic storage. Ideal lock-up and leave opportunity.