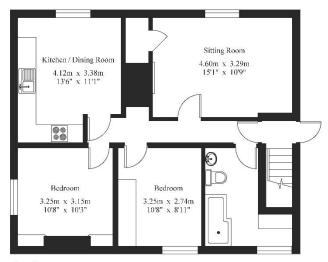

#### Apartment 3, The Mews

Gross Internal Area: 74.2 sq.m (798 sq.ft.)

First Floor