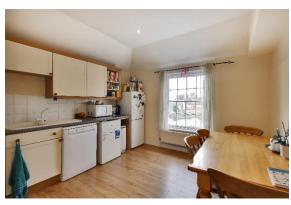

#### CHARMING FIRST FLOOR APARTMENT

Situated in the sought after village of Goudhurst with its feature duck pond, this charming first floor apartment is situated within a gated courtyard. The apartment consist of a kitchen and sitting room, two double bedrooms and a family bathroom. There is also partially boarded attic storage. Ideal lock-up and leave opportunity.