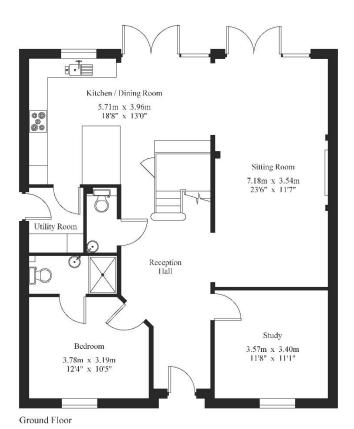

# St. George's Place Benenden Kent TN17 4EJ

Reception Hall \* Sitting Room \* Study \* Kitchen/Dining Room Utility Room \* Bedroom with Ensuite \* Cloakroom

Principal Bedroom with Ensuite Two Further Double Bedrooms, One Ensuite Family Bath/Shower Room

#### DELIGHTFUL FAMILY HOME IN TUCKED AWAY LOCATION

This delightful family home offers light and spacious accommodation and is immaculately presented throughout.

The ground floor offer predominantly open-plan family living consisting of a reception hall area which opens into the double aspect sitting room with fireplace and doors to the terrace, in turn this opens into the kitchen/dining room, again with doors opening to the terrace, and then leads back into the reception hall. There is also a study, a utility room, a cloakroom and a double bedroom with ensuite shower room.

## Teazle Cottage

Gross Internal Area: 182.4 sq.m (1,963 sq.ft.)

First Floor

For Identification Purposes Only. © 2022 Trueplan (UK) Limited (01892) 614-881