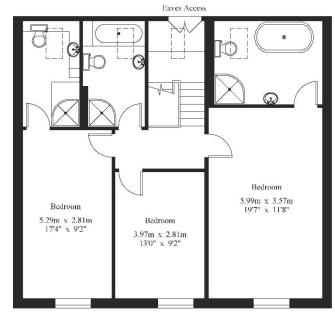

# St. George's Place Benenden Kent TN17 4EJ

Reception Hall \* Sitting Room \* Study \* Kitchen/Dining Room Utility Room \* Bedroom with Ensuite \* Cloakroom

Principal Bedroom with Ensuite Two Further Double Bedrooms, One Ensuite Family Bath/Shower Room

One the first floor there is a principal bedroom with ensuite bath/shower room, two further double bedrooms, one of which has an ensuite shower room and there is also a separate bath/shower room.

Outside there is ample off road parking and the enclosed garden to the rear is charmingly manicured with a paved terrace.

## Teazle Cottage

Gross Internal Area: 182.4 sq.m (1,963 sq.ft.)

First Floor

For Identification Purposes Only. © 2022 Trueplan (UK) Limited (01892) 614-881