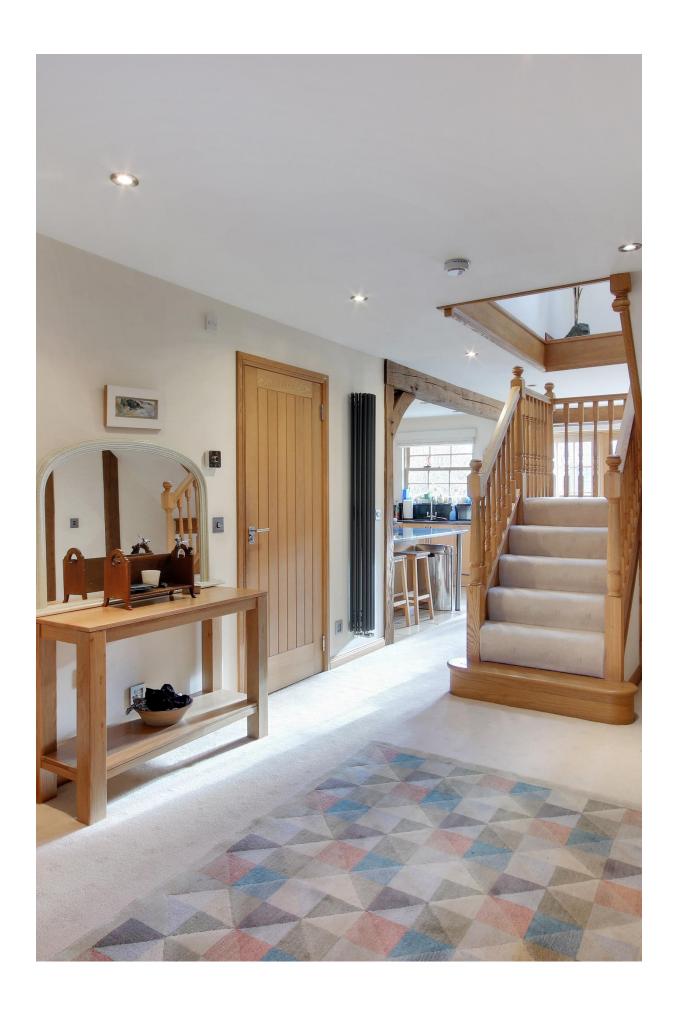

#### DELIGHTFUL FAMILY HOME IN TUCKED AWAY LOCATION

This delightful family home offers light and spacious accommodation and is immaculately presented throughout.

The ground floor offer predominantly open-plan family living consisting of a reception hall area which opens into the double aspect sitting room with fireplace and doors to the terrace, in turn this opens into the kitchen/dining room, again with doors opening to the terrace, and then leads back into the reception hall. There is also a study, a utility room, a cloakroom and a double bedroom with ensuite shower room.