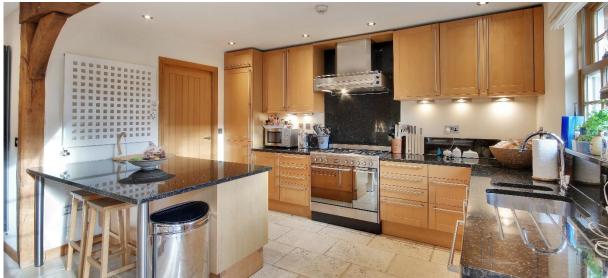

#### DELIGHTFUL FAMILY HOME IN TUCKED AWAY LOCATION

This delightful family home offers light and spacious accommodation and is immaculately presented throughout.

The ground floor offer predominantly open-plan family living consisting of a reception hall area which opens into the double aspect sitting room with fireplace and doors to the terrace, in turn this opens into the kitchen/dining room, again with doors opening to the terrace, and then leads back into the reception hall. There is also a study, a utility room, a cloakroom and a double bedroom with ensuite shower room.