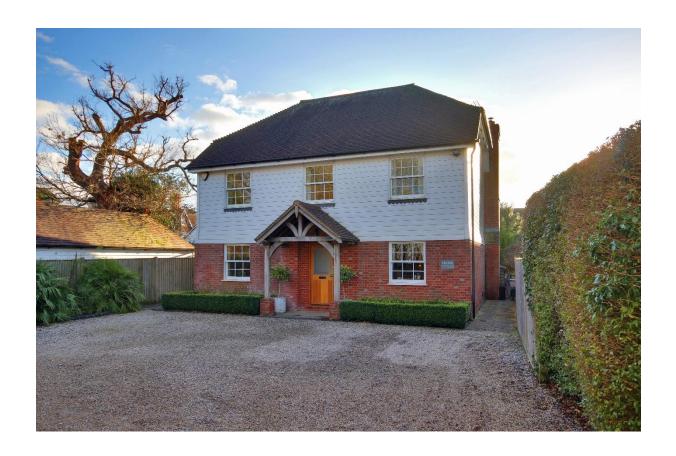

#### DELIGHTFUL FAMILY HOME IN TUCKED AWAY LOCATION

This delightful family home offers light and spacious accommodation and is immaculately presented throughout.

The ground floor offer predominantly open-plan family living consisting of a reception hall area which opens into the double aspect sitting room with fireplace and doors to the terrace, in turn this opens into the kitchen/dining room, again with doors opening to the terrace, and then leads back into the reception hall. There is also a study, a utility room, a cloakroom and a double bedroom with ensuite shower room.

One the first floor there is a principal bedroom with ensuite bath/shower room, two further double bedrooms, one of which has an ensuite shower room and there is also a separate bath/shower room.

Outside there is ample off road parking and the enclosed garden to the rear is charmingly manicured with a paved terrace.

This stunning home is situated in a tucked away peaceful location within the sought after village of Benenden.