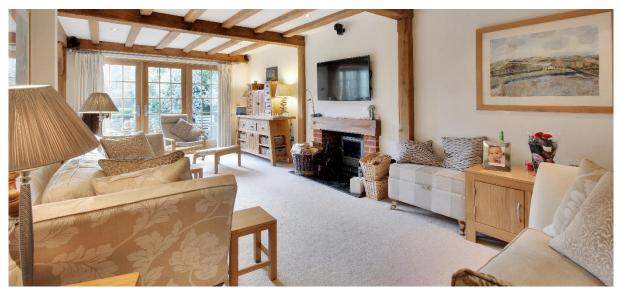

#### DELIGHTFUL FAMILY HOME IN TUCKED AWAY LOCATION

This delightful family home offers light and spacious accommodation and is immaculately presented throughout.

The ground floor offer predominantly open-plan family living consisting of a reception hall area which opens into the double aspect sitting room with fireplace and doors to the terrace, in turn this opens into the kitchen/dining room, again with doors opening to the terrace, and then leads back into the reception hall. There is also a study, a utility room, a cloakroom and a double bedroom with ensuite shower room.