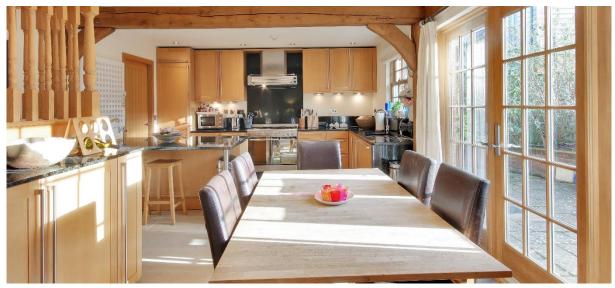

#### DELIGHTFUL FAMILY HOME IN TUCKED AWAY LOCATION

This delightful family home offers light and spacious accommodation and is immaculately presented throughout.

The ground floor offer predominantly open-plan family living consisting of a reception hall area which opens into the double aspect sitting room with fireplace and doors to the terrace, in turn this opens into the kitchen/dining room, again with doors opening to the terrace, and then leads back into the reception hall. There is also a study, a utility room, a cloakroom and a double bedroom with ensuite shower room.