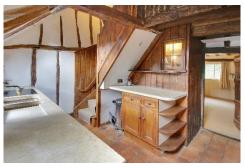

The accommodation consists of a sitting room with dining area and inglenook fireplace and a kitchen with door to the garden on the ground floor. On the first floor there is a double bedroom with dressing room and a bathroom. The attic is boarded out and has lighting.