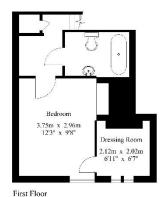

The accommodation consists of a sitting room with dining area and inglenook fireplace and a kitchen with door to the garden on the ground floor. On the first floor there is a double bedroom with dressing room and a bathroom. The attic is boarded out and has lighting.

#### 2 Providence Cottages

Gross Internal Area: 52.7 sq.m (567 sq.ft.) (Not including attic)

For Identification Purposes Only. © 2020 Trueplan (UK) Limited (01892) 614 881