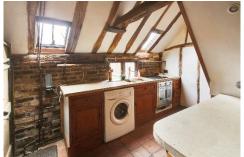

The accommodation consists of a sitting room with dining area and inglenook fireplace and a kitchen with door to the garden on the ground floor. On the first floor there is a double bedroom with dressing room and a bathroom. The attic is boarded out and has lighting.