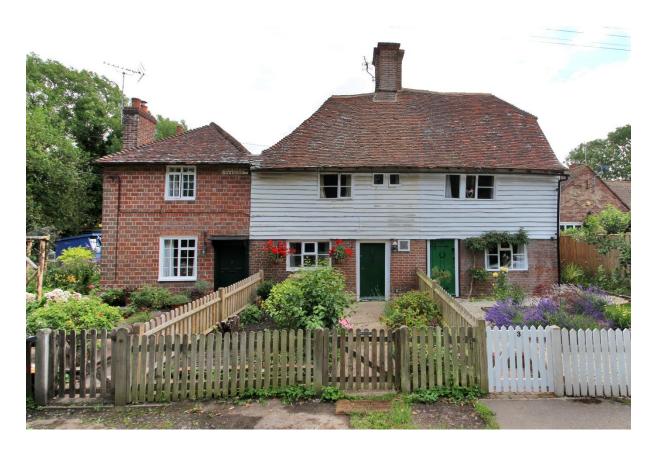

### CHARACTER FILLED GRADE II LISTED COTTAGE

Oozing with character and period features this charming Grade II Listed terrace cottage, believed to date from the late 15th or possibly early 16th century.

The accommodation consists of a sitting room with dining area and inglenook fireplace and a kitchen with door to the garden on the ground floor. On the first floor there is a double bedroom with dressing room and a bathroom. The attic is boarded out and has lighting.

Outside a gate in the picket fence leads to a path crossing the garden to the front door. To the rear there is a terrace leading to an area of lawn. The enclosed 'L' shaped garden has access on to Angley Walk. There is an area of hard standing and a garden store.