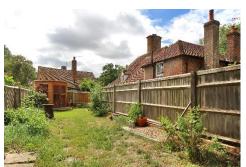

Outside a gate in the picket fence leads to a path crossing the garden to the front door. To the rear there is a terrace leading to an area of lawn. The enclosed 'L' shaped garden has access on to Angley Walk. There is an area of hard standing and a garden store.