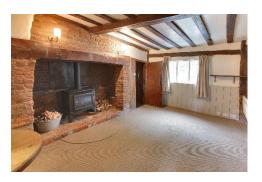

The accommodation consists of a sitting room with dining area and inglenook fireplace and a kitchen with door to the garden on the ground floor. On the first floor there is a double bedroom with dressing room and a bathroom. The attic is boarded out and has lighting.