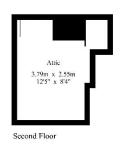

The accommodation consists of a sitting room with dining area and inglenook fireplace and a kitchen with door to the garden on the ground floor. On the first floor there is a double bedroom with dressing room and a bathroom. The attic is boarded out and has lighting.

#### 2 Providence Cottages

Gross Internal Area: 52.7 sq.m (567 sq.ft.) (Not including attic)

For Identification Purposes Only. © 2020 Trueplan (UK) Limited (01892) 614 881