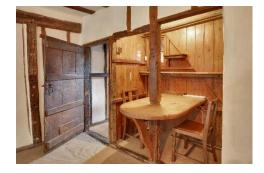

The accommodation consists of a sitting room with dining area and inglenook fireplace and a kitchen with door to the garden on the ground floor. On the first floor there is a double bedroom with dressing room and a bathroom. The attic is boarded out and has lighting.