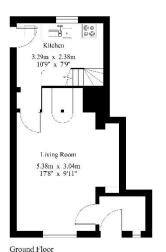

The accommodation consists of a sitting room with dining area and inglenook fireplace and a kitchen with door to the garden on the ground floor. On the first floor there is a double bedroom with dressing room and a bathroom. The attic is boarded out and has lighting.

#### 2 Providence Cottages

Gross Internal Area: 52.7 sq.m (567 sq.ft.) (Not including attic)

For Identification Purposes Only. © 2020 Trueplan (UK) Limited (01892) 614 881