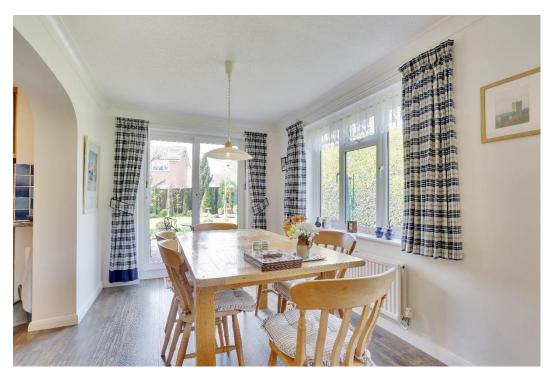

The accommodation consists of an entrance hall leading to a double aspect sitting room with fireplace, a dining room, kitchen/breakfast/family room with doors to the garden, a double bedroom with ensuite shower room on the ground floor.

On the first floor there is a double aspect master bedroom, three further bedrooms and a family bath and shower room. A paddle staircase leads to an attic room and storage.

Outside a gate opens onto the brick drive which leads to the double integral garage and provides additional parking. The delightful garden wraps around the property and is laid to lawn with mature flower and shrub borders and hedging together with a brick terrace.