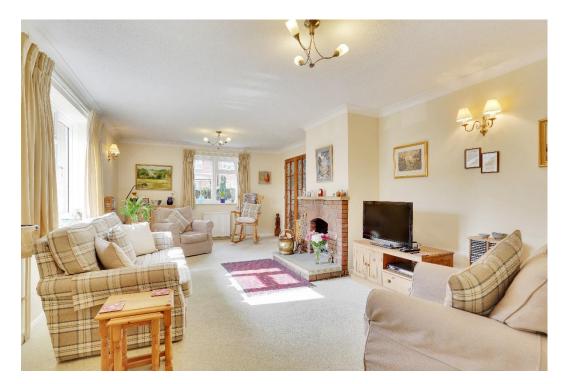

The accommodation consists of an entrance hall leading to a double aspect sitting room with fireplace, a dining room, kitchen/breakfast/family room with doors to the garden, a double bedroom with ensuite shower room on the ground floor.