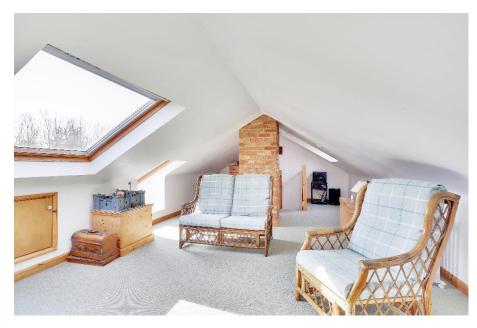

Attic Room

Delightful Wrap Around Garden \* Off Road Parking \* Integral Garage

On the first floor there is a double aspect master bedroom, three further bedrooms and a family bath and shower room. A paddle staircase leads to an attic room and storage.

Outside a gate opens onto the brick drive which leads to the double integral garage and provides additional parking. The delightful garden wraps around the property and is laid to lawn with mature flower and shrub borders and hedging together with a brick terrace.