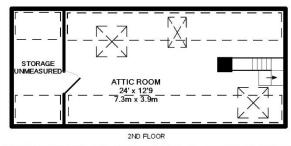

Attic Room

Delightful Wrap Around Garden \* Off Road Parking \* Integral Garage

On the first floor there is a double aspect master bedroom, three further bedrooms and a family bath and shower room. A paddle staircase leads to an attic room and storage.

Outside a gate opens onto the brick drive which leads to the double integral garage and provides additional parking. The delightful garden wraps around the property and is laid to lawn with mature flower and shrub borders and hedging together with a brick terrace.

TOTAL APPROXIMATE INTERNAL USABLE FLOOR AREA (including Garage) 2322.8SQ.FT. (215.8SQ.M) (not to scale - for layout purposes only)

(no guarantee is given the the square footage of the property, the figure shown is for initial guidance only) (please note that the fixtures and fittings are not necessarily included in the sale)