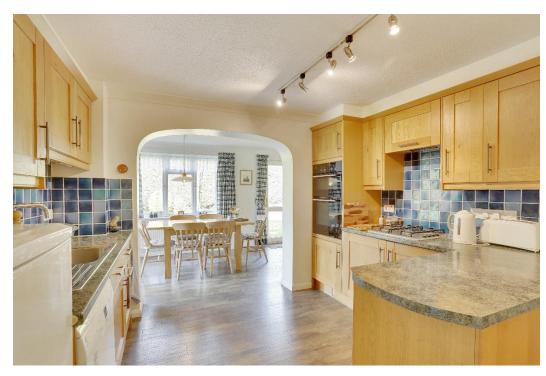

The accommodation consists of an entrance hall leading to a double aspect sitting room with fireplace, a dining room, kitchen/breakfast/family room with doors to the garden, a double bedroom with ensuite shower room on the ground floor.

On the first floor there is a double aspect master bedroom, three further bedrooms and a family bath and shower room. A paddle staircase leads to an attic room and storage.

Outside a gate opens onto the brick drive which leads to the double integral garage and provides additional parking. The delightful garden wraps around the property and is laid to lawn with mature flower and shrub borders and hedging together with a brick terrace.