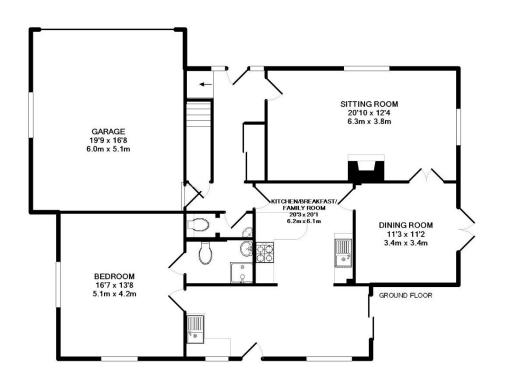

# **Attractive Well-Proportioned Detached Family Home**

Entrance Hall \* Sitting Room \* Dining Room \* Kitchen/Breakfast/Family Room Bedroom with Ensuite \* Cloakroom

Master Bedroom \* Three Further Bedrooms \* Family Bath and Shower Room

The accommodation consists of an entrance hall leading to a double aspect sitting room with fireplace, a dining room, kitchen/breakfast/family room with doors to the garden, a double bedroom with ensuite shower room on the ground floor.

On the first floor there is a double aspect master bedroom, three further bedrooms and a family bath and shower room. A paddle staircase leads to an attic room and storage.

Outside a gate opens onto the brick drive which leads to the double integral garage and provides additional parking. The delightful garden wraps around the property and is laid to lawn with mature flower and shrub borders and hedging together with a brick terrace.

TOTAL APPROXIMATE INTERNAL USABLE FLOOR AREA (including Garage) 2322.8SQ.FT. (215.8SQ.M) (not to scale - for layout purposes only)

(no guarantee is given the the square footage of the property, the figure shown is for initial guidance only) (please note that the fixtures and fittings are not necessarily included in the sale)