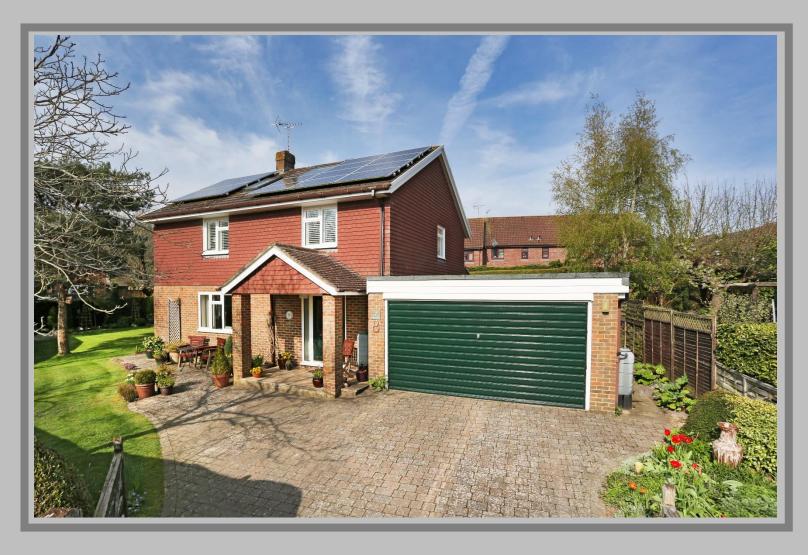

# **Attractive Well-Proportioned Detached Family Home**

Entrance Hall \* Sitting Room \* Dining Room \* Kitchen/Breakfast/Family Room Bedroom with Ensuite \* Cloakroom

Master Bedroom \* Three Further Bedrooms \* Family Bath and Shower Room

Attic Room

Delightful Wrap Around Garden \* Off Road Parking \* Integral Garage

#### Cranbrook School Catchment Area

Offering well-proportioned accommodation coupled with delightful wrap around gardens, this attractive detached family home is located on the edge of the sought after Wealden Town of Cranbrook, within walking distance of the well regarded Cranbrook School and the Town Centre.

On the first floor there is a double aspect master bedroom, three further bedrooms and a family bath and shower room. A paddle staircase leads to an attic room and storage.

Outside a gate opens onto the brick drive which leads to the double integral garage and provides additional parking. The delightful garden wraps around the property and is laid to lawn with mature flower and shrub borders and hedging together with a brick terrace.

### **SERVICES**

All mains services connected, including drainage. The property benefits from Solar panels.

Tunbridge Wells Borough Council - Council Tax Band F

Please note that it should not be assumed that any fixtures and fittings are automatically included within the sale of this property.