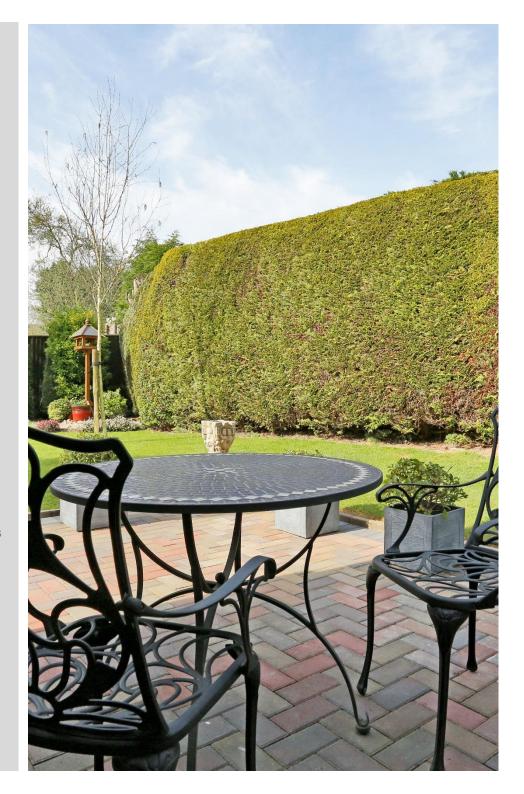

On the first floor there is a double aspect master bedroom, three further bedrooms and a family bath and shower room. A paddle staircase leads to an attic room and storage.

Outside a gate opens onto the brick drive which leads to the double integral garage and provides additional parking. The delightful garden wraps around the property and is laid to lawn with mature flower and shrub borders and hedging together with a brick terrace.