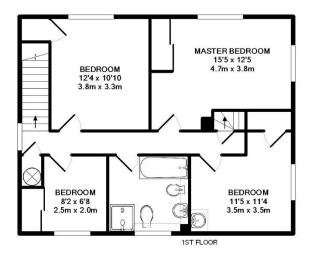

On the first floor there is a double aspect master bedroom, three further bedrooms and a family bath and shower room. A paddle staircase leads to an attic room and storage.

Outside a gate opens onto the brick drive which leads to the double integral garage and provides additional parking. The delightful garden wraps around the property and is laid to lawn with mature flower and shrub borders and hedging together with a brick terrace.

TOTAL APPROXIMATE INTERNAL USABLE FLOOR AREA (including Garage) 2322.8SQ.FT. (215.8SQ.M) (not to scale - for layout purposes only)

(no guarantee is given the the square footage of the property, the figure shown is for initial guidance only) (please note that the fixtures and fittings are not necessarily included in the sale)