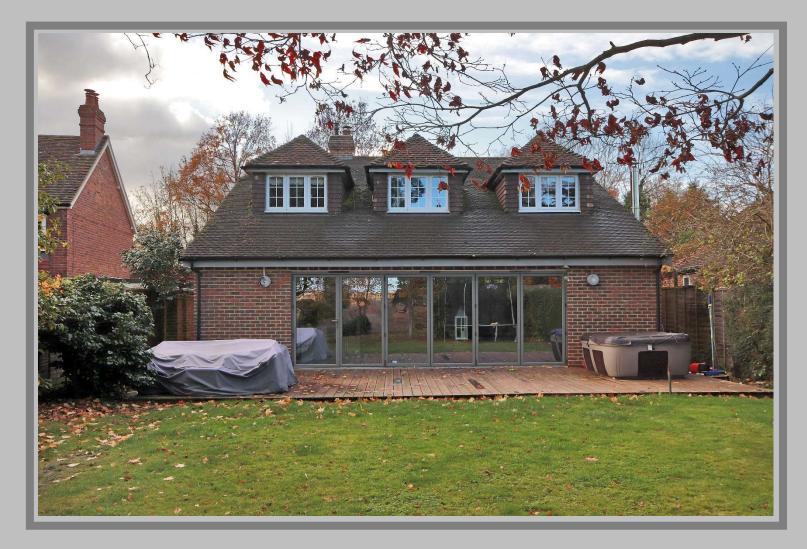

Garden with Terrace \* Garage \* Off Road Parking

Cranbrook School Catchment Area

This charming detached chalet bungalow has recently been extended to provide a comfortable family home with versatile accommodation. Enjoying far reaching views, the property is situated on a sought after country lane on the outskirts of Hawkhurst.

The light and airy accommodation consists of an entrance hall leading to the sitting room with square bay window, a stunning kitchen/dining/family room with quin-fold doors leading to the terrace, utility room, bedroom/study and cloakroom on the ground floor.