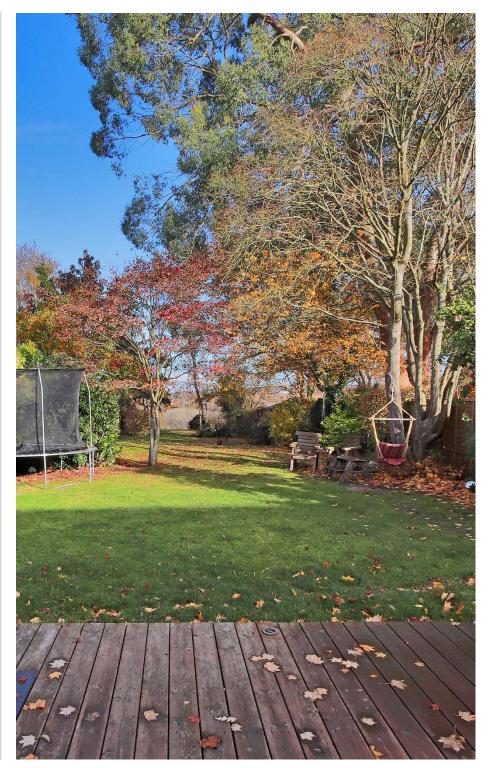

On the first floor there is a master bedroom suite comprising a dressing room and ensuite shower room, two further double bedrooms and a family bathroom.

Outside a gravel drive provides ample off road parking and is bordered with mature hedging. A gate leads from the driveway to the enclosed garden to the rear which is laid predominantly to lawn with an area of terrace and bordered with close slat wooden fencing, mature hedging and a variety of mature trees.