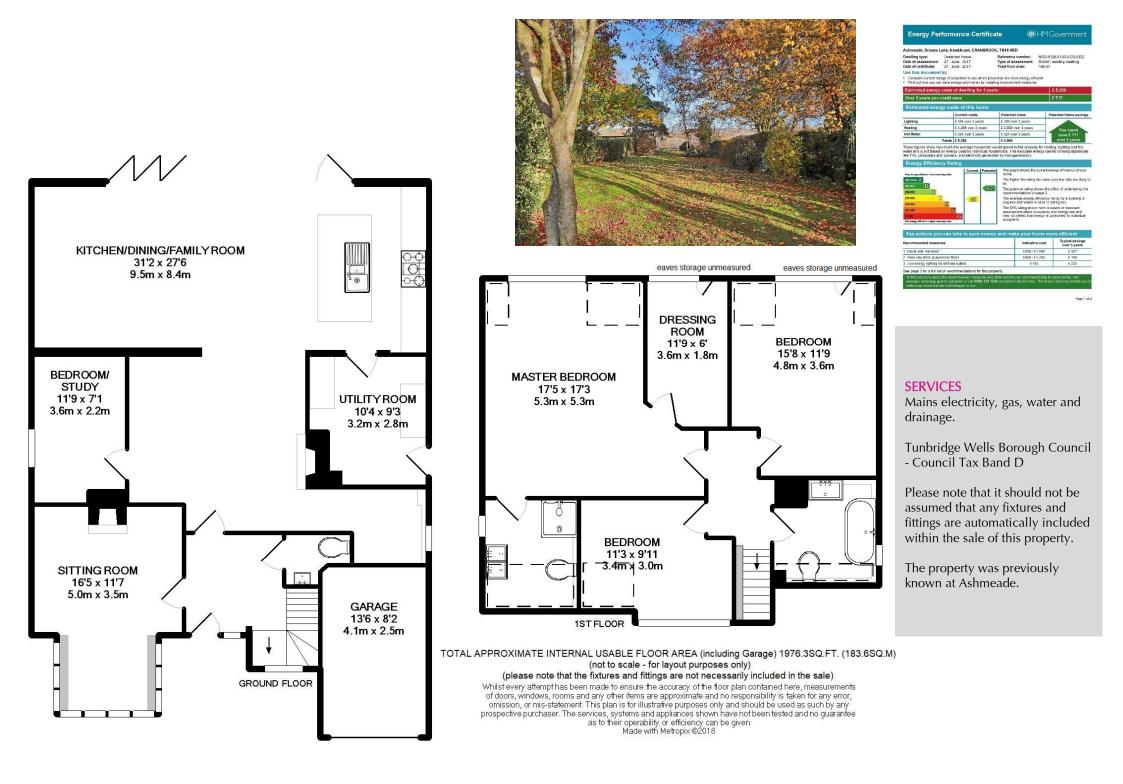

## Charming Detached Chalet Bungalow with Views

Entrance Hall \* Sitting Room \* Kitchen/Dining/Family Room \* Study/Bedroom Utility Room \* Cloakroom

Master Bedroom Suite \* Two Further Double Bedrooms \* Family Bathroom

Garden with Terrace \* Garage \* Off Road Parking

Cranbrook School Catchment Area

This charming detached chalet bungalow has recently been extended to provide a comfortable family home with versatile accommodation. Enjoying far reaching views, the property is situated on a sought after country lane on the outskirts of Hawkhurst.

The light and airy accommodation consists of an entrance hall leading to the sitting room with square bay window, a stunning kitchen/dining/family room with quin-fold doors leading to the terrace, utility room, bedroom/study and cloakroom on the ground floor.

On the first floor there is a master bedroom suite comprising a dressing room and ensuite shower room, two further double bedrooms and a family bathroom.

Outside a gravel drive provides ample off road parking and is bordered with mature hedging. A gate leads from the driveway to the enclosed garden to the rear which is laid predominantly to lawn with an area of terrace and bordered with close slat wooden fencing, mature hedging and a variety of mature trees.