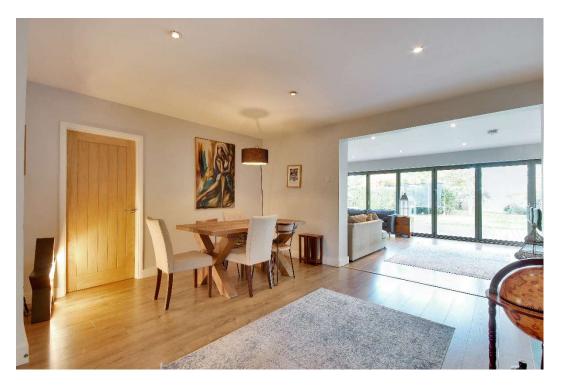

The light and airy accommodation consists of an entrance hall leading to the sitting room with square bay window, a stunning kitchen/dining/family room with quin-fold doors leading to the terrace, utility room, bedroom/study and cloakroom on the ground floor.