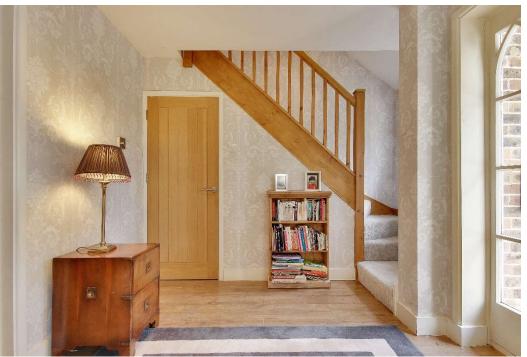

The light and airy accommodation consists of an entrance hall leading to the sitting room with square bay window, a stunning kitchen/dining/family room with quin-fold doors leading to the terrace, utility room, bedroom/study and cloakroom on the ground floor.