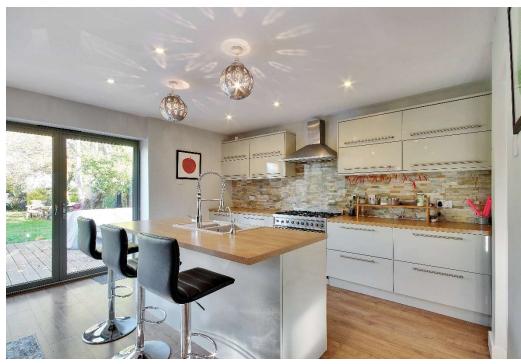

The light and airy accommodation consists of an entrance hall leading to the sitting room with square bay window, a stunning kitchen/dining/family room with quin-fold doors leading to the terrace, utility room, bedroom/study and cloakroom on the ground floor.