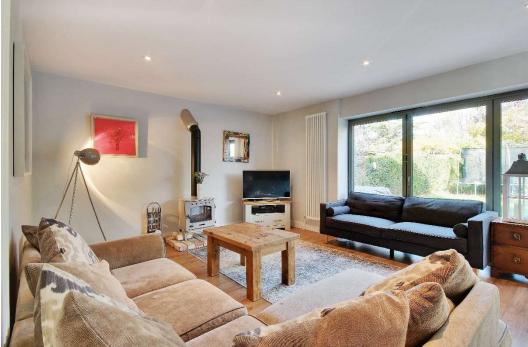

The light and airy accommodation consists of an entrance hall leading to the sitting room with square bay window, a stunning kitchen/dining/family room with quin-fold doors leading to the terrace, utility room, bedroom/study and cloakroom on the ground floor.