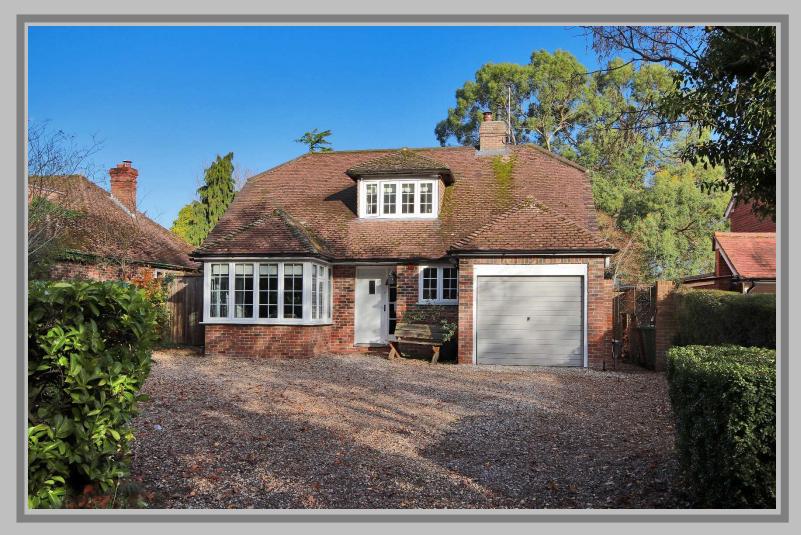

## Charming Detached Chalet Bungalow with Views

Entrance Hall \* Sitting Room \* Kitchen/Dining/Family Room \* Study/Bedroom Utility Room \* Cloakroom

Master Bedroom Suite \* Two Further Double Bedrooms \* Family Bathroom

Garden with Terrace \* Garage \* Off Road Parking

Cranbrook School Catchment Area

This charming detached chalet bungalow has recently been extended to provide a comfortable family home with versatile accommodation. Enjoying far reaching views, the property is situated on a sought after country lane on the outskirts of Hawkhurst.

The light and airy accommodation consists of an entrance hall leading to the sitting room with square bay window, a stunning kitchen/dining/family room with quin-fold doors leading to the terrace, utility room, bedroom/study and cloakroom on the ground floor.