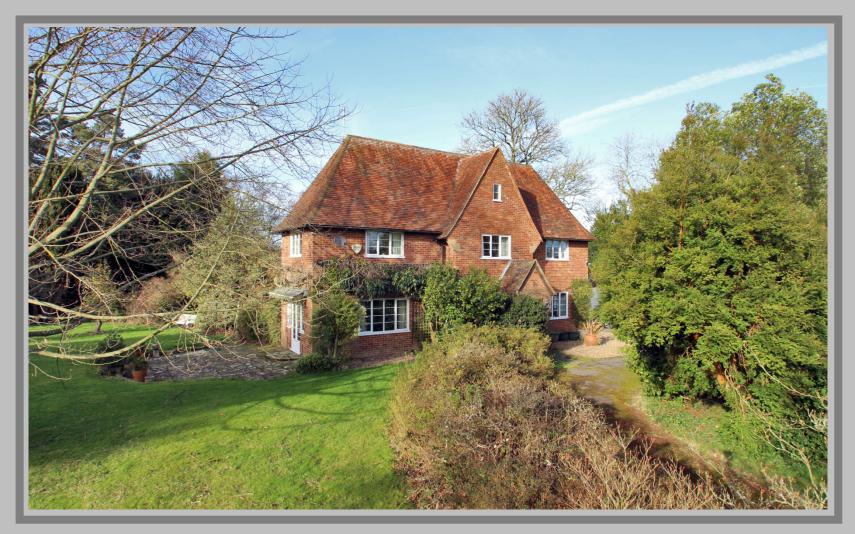

## Stunning Family Home with Views

Sitting Room \* Dining Room \* Entrance Hall \* Kitchen Utility Room \* Cloakroom

Three Double Bedrooms \* Family Bathroom \* W.C.

Garden Approx. 1 Acre \* Garaging \* Off Road Parking

Cranbrook School Catchment Area

Built in the early 1950s, this striking family home is situated on a sought after country lane in the popular village of Benenden. Sitting well within its own gardens and enjoying far reaching countryside views, the property offers lots of potential subject to planning permission.

The accommodation consists of an entrance hall, double aspect sitting room with fireplace and doors to the garden, double aspect dining room, kitchen, utility room with boiler room, pantry and door to the garage and a cloakroom on the ground floor.

On the first floor there are three double bedrooms all with vanity units, a family bathroom and a separate w.c.

Outside there is an in and out driveway which leads to the garaging and provides ample off road parking. The enclosed gardens of approximately one acre are laid predominantly to lawn interspersed with mature trees and shrubs. Within the gardens there are two greenhouses.