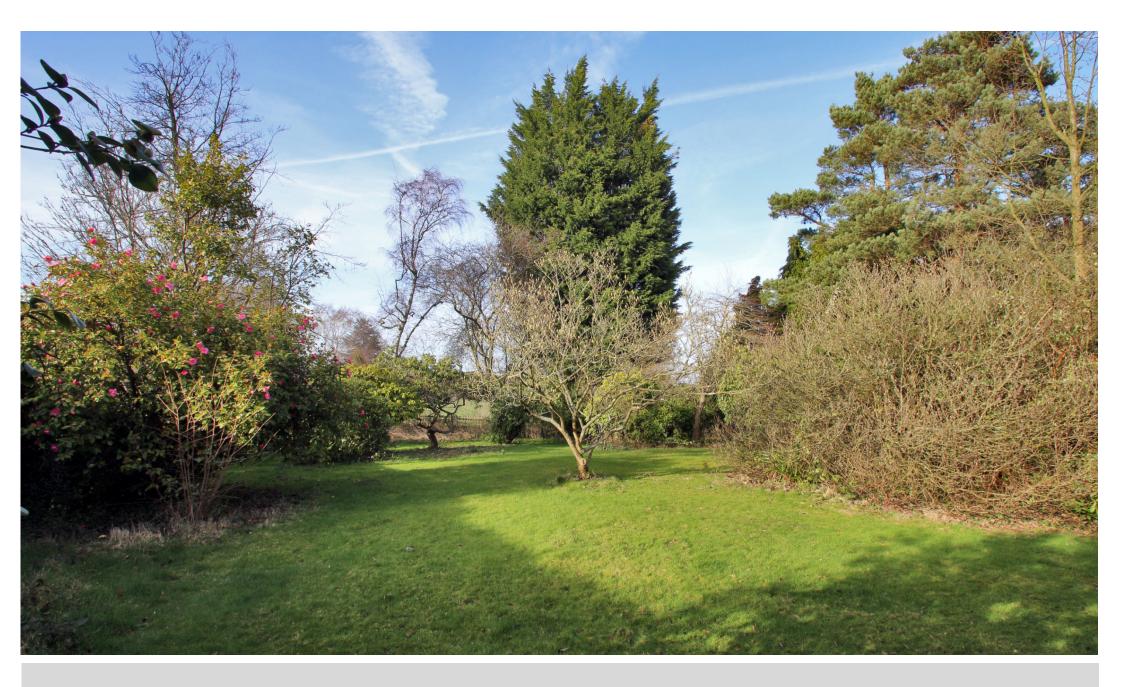

On the first floor there are three double bedrooms all with vanity units, a family bathroom and a separate w.c.

Outside there is an in and out driveway which leads to the garaging and provides ample off road parking. The enclosed gardens of approximately one acre are laid predominantly to lawn interspersed with mature trees and shrubs. Within the gardens there are two greenhouses.