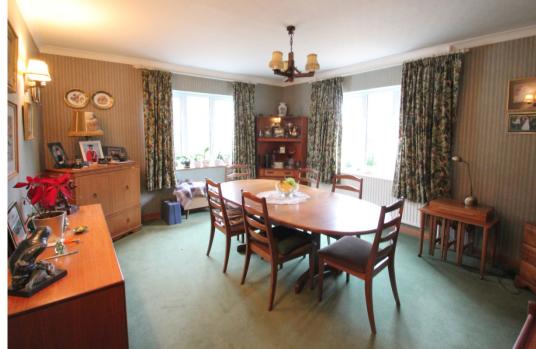

The accommodation consists of an entrance hall, double aspect sitting room with fireplace and doors to the garden, double aspect dining room, kitchen, utility room with boiler room, pantry and door to the garage and a cloakroom on the ground floor.