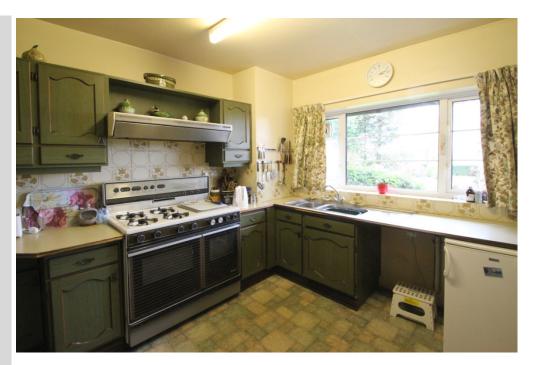

The accommodation consists of an entrance hall, double aspect sitting room with fireplace and doors to the garden, double aspect dining room, kitchen, utility room with boiler room, pantry and door to the garage and a cloakroom on the ground floor.