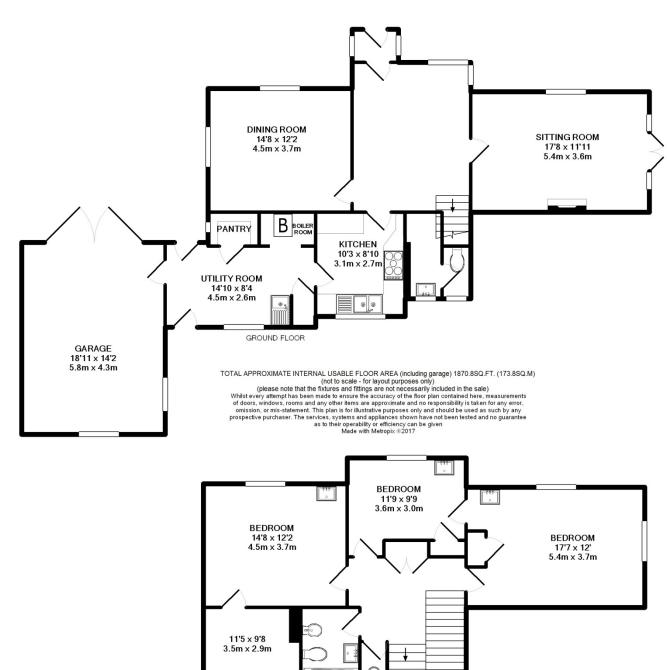

The accommodation consists of an entrance hall, double aspect sitting room with fireplace and doors to the garden, double aspect dining room, kitchen, utility room with boiler room, pantry and door to the garage and a cloakroom on the ground floor.

On the first floor there are three double bedrooms all with vanity units, a family bathroom and a separate w.c.

Outside there is an in and out driveway which leads to the garaging and provides ample off road parking. The enclosed gardens of approximately one acre are laid predominantly to lawn interspersed with mature trees and shrubs. Within the gardens there are two greenhouses.