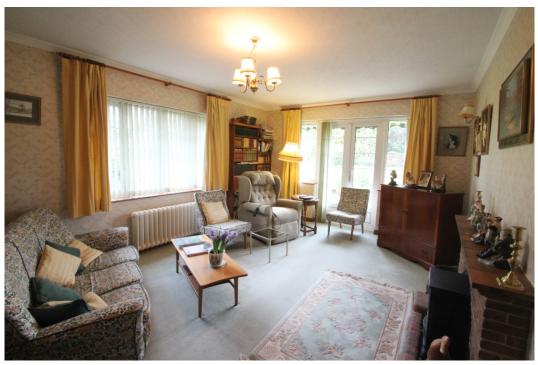

The accommodation consists of an entrance hall, double aspect sitting room with fireplace and doors to the garden, double aspect dining room, kitchen, utility room with boiler room, pantry and door to the garage and a cloakroom on the ground floor.