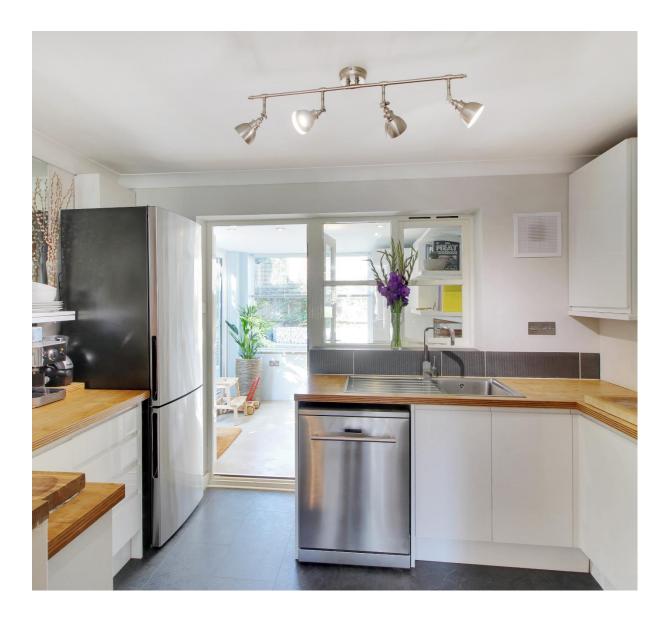

## OPEN-PLAN HOME IN TUCKED AWAY SETTING

This delightful attached property is set in a tucked away, peaceful location in the sought after village of Ticehurst.

Presented in immaculate order throughout, the accommodation consists of an open-plan sitting/dining room with solid oak floor separated by a half wall from the fitted kitchen which in turn opens into a utility/boot room with doors to the garden. On the first floor there is a master bedroom, a second bedroom and a family bathroom.