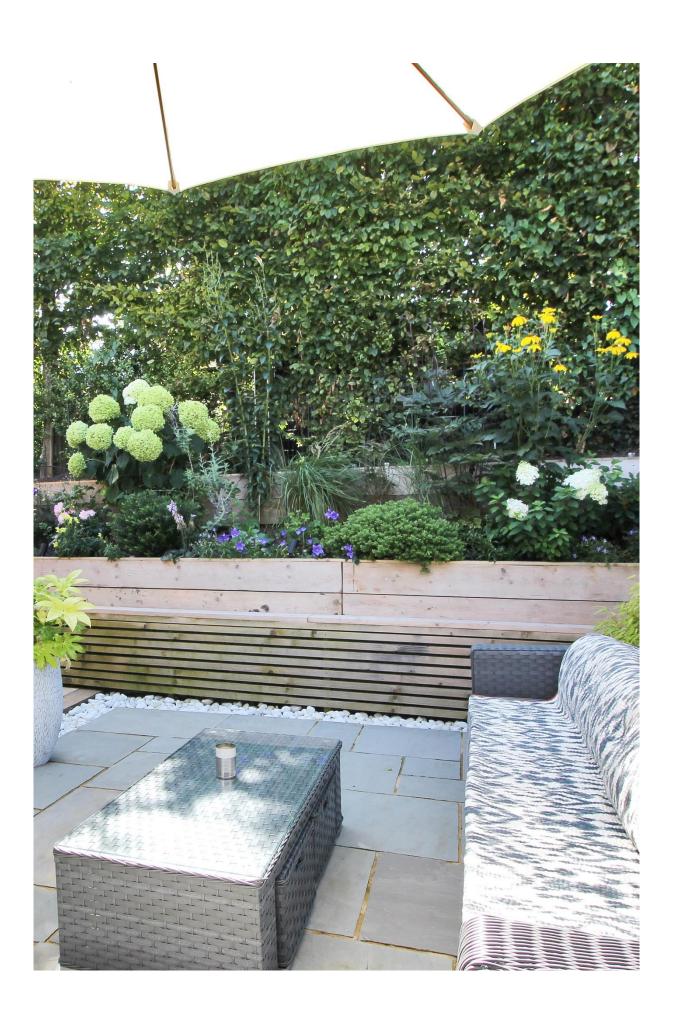

Outside there are two allocated parking spaces. A path leads across the lawn of the front garden with its mature borders to the front door and a path which leads to the enclosed garden to the rear. The rear garden is an attractive low maintenance garden, paved with stunning well-stocked raised flower and shrub beds, an area of decking and a garden store.