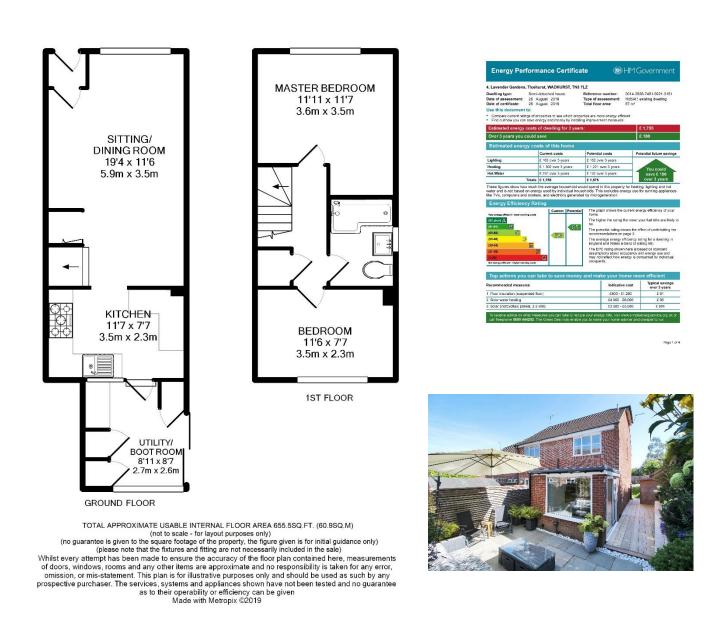

## OPEN-PLAN HOME IN TUCKED AWAY SETTING

This delightful attached property is set in a tucked away, peaceful location in the sought after village of Ticehurst.

Presented in immaculate order throughout, the accommodation consists of an open-plan sitting/dining room with solid oak floor separated by a half wall from the fitted kitchen which in turn opens into a utility/boot room with doors to the garden. On the first floor there is a master bedroom, a second bedroom and a family bathroom.

#### **SERVICES**

All mains services connected.

Rother District Council - Council Tax Band D

Please note that it should not be assumed that any fixtures and fittings are automatically included within the sale of this property.