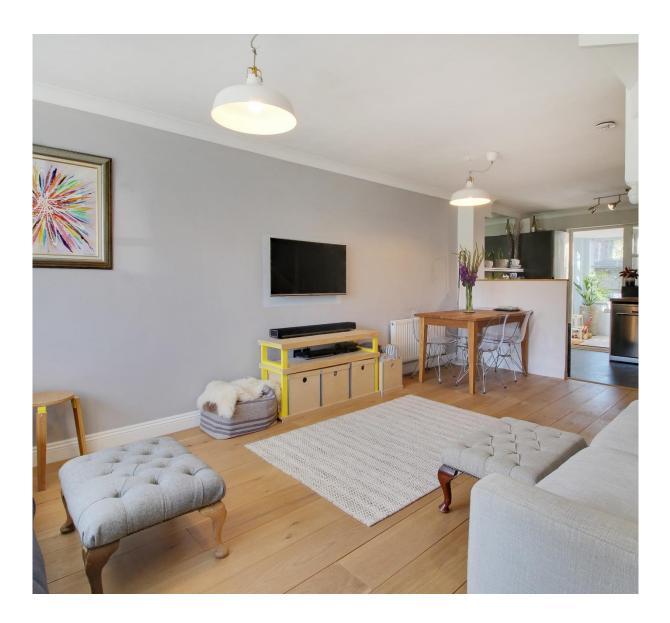

## OPEN-PLAN HOME IN TUCKED AWAY SETTING

This delightful attached property is set in a tucked away, peaceful location in the sought after village of Ticehurst.

Presented in immaculate order throughout, the accommodation consists of an open-plan sitting/dining room with solid oak floor separated by a half wall from the fitted kitchen which in turn opens into a utility/boot room with doors to the garden. On the first floor there is a master bedroom, a second bedroom and a family bathroom.