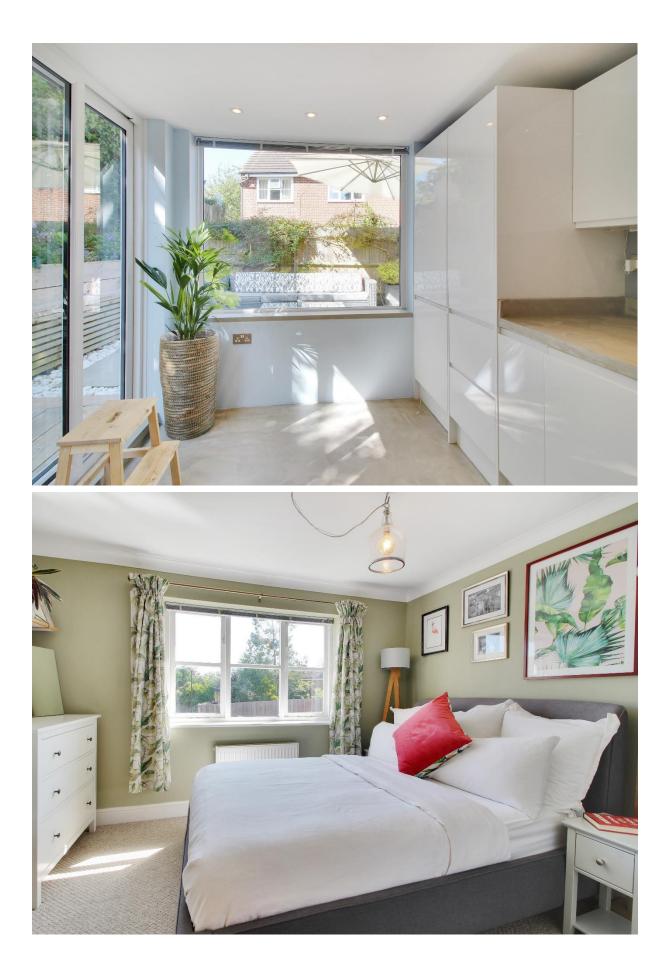

## OPEN-PLAN HOME IN TUCKED AWAY SETTING

This delightful attached property is set in a tucked away, peaceful location in the sought after village of Ticehurst.

Presented in immaculate order throughout, the accommodation consists of an open-plan sitting/dining room with solid oak floor separated by a half wall from the fitted kitchen which in turn opens into a utility/boot room with doors to the garden. On the first floor there is a master bedroom, a second bedroom and a family bathroom.

Outside there are two allocated parking spaces. A path leads across the lawn of the front garden with its mature borders to the front door and a path which leads to the enclosed garden to the rear. The rear garden is an attractive low maintenance garden, paved with stunning well-stocked raised flower and shrub beds, an area of decking and a garden store.