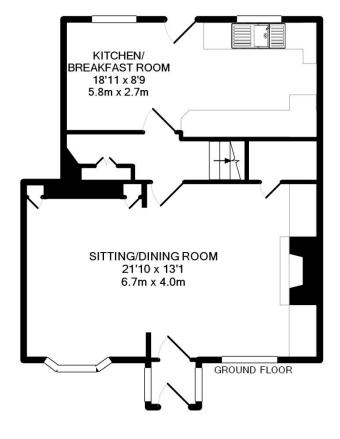

## TOTAL APPROX. INTERNAL FLOOR AREA 1171.1SQ.FT. (108.8SQ.M) (not to scale - for layout purposes only)

(please note that the fixtures and fittings are not necessarily included in the sale)

Whilst every attempt has been made to ensure the accuracy of the floor plan contained here, measurements of doors, windows, rooms and any other items are approximate and no responsibility is taken for any error, omission, or mis-statement. This plan is for illustrative purposes only and should be used as such by any prospective purchaser. The services, systems and appliances shown have not been tested and no guarantee as to their operability or efficiency can be given

Made with Metropix ©2014

**BEDROOM** 

9'8 x 9'3

2.9m x 2.8m