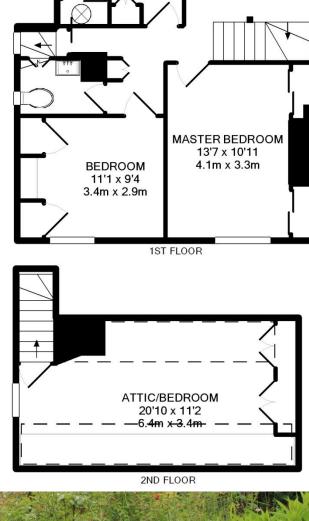

## TOTAL APPROX. INTERNAL FLOOR AREA 1171.1SQ.FT. (108.8SQ.M) (not to scale - for layout purposes only)

(please note that the fixtures and fittings are not necessarily included in the sale)

Whilst every attempt has been made to ensure the accuracy of the floor plan contained here, measurements of doors, windows, rooms and any other items are approximate and no responsibility is taken for any error, omission, or mis-statement. This plan is for illustrative purposes only and should be used as such by any prospective purchaser. The services, systems and appliances shown have not been tested and no guarantee as to their operability or efficiency can be given

Made with Metropix ©2014

**BEDROOM** 

9'8 x 9'3

2.9m x 2.8m