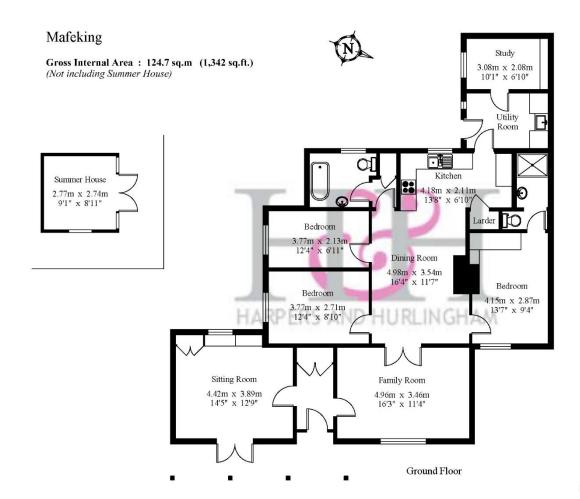

### **DECEPTIVELY SPACIOUS SINGLE STOREY HOME**

This deceptively spacious single storey home occupies a tucked away position in the much sought after village of Benenden.

The light-filled accommodation consists of an entrance hall, sitting room with doors to the veranda, family room, study, open-plan kitchen/dining room and utility room. There is a principal bedroom with ensuite shower room, two further bedrooms and a family bathroom.

The property is complemented by a stunning well-stocked landscaped garden and summer house. There is off road parking for two cars.