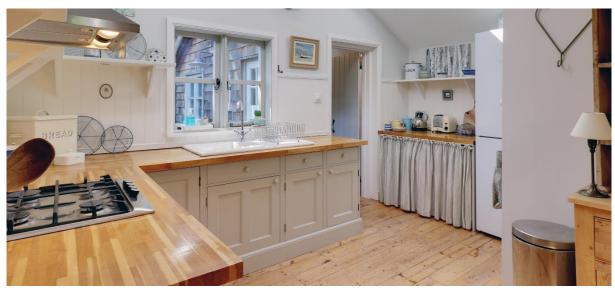

### **DECEPTIVELY SPACIOUS SINGLE STOREY HOME**

This deceptively spacious single storey home occupies a tucked away position in the much sought after village of Benenden.

The light-filled accommodation consists of an entrance hall, sitting room with doors to the veranda, family room, study, open-plan kitchen/dining room and utility room. There is a principal bedroom with ensuite shower room, two further bedrooms and a family bathroom.