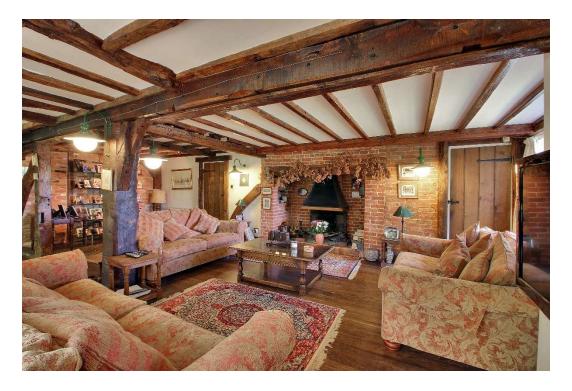

The accommodation consists of an entrance hall, drawing room with fireplace, dining room with log burning stove, double aspect office, study, triple aspect kitchen/breakfast room, utility room and cloakroom on the ground floor.