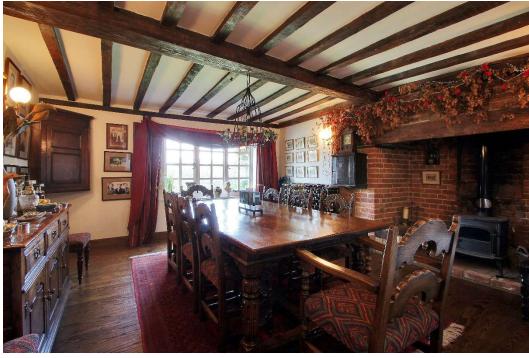

The accommodation consists of an entrance hall, drawing room with fireplace, dining room with log burning stove, double aspect office, study, triple aspect kitchen/breakfast room, utility room and cloakroom on the ground floor.