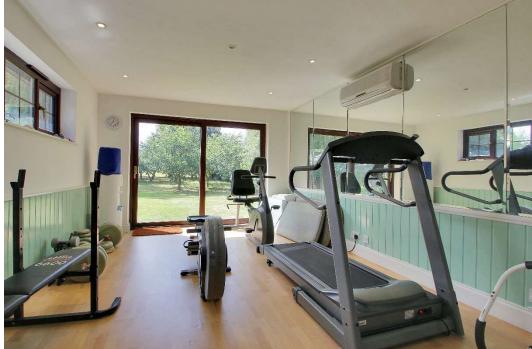

The pool complex consists of a swimming pool with Jacuzzi, a gym, shower and sauna.

All sitting in approximate 7.6 acres of gardens, paddock, orchard, floodlit tennis court, terrace, and ponds. The gardens are laid to lawn interspersed with shrubs, plants and a variety of young and mature trees.