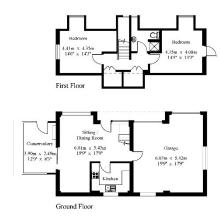

The accommodation consists of an entrance hall, drawing room with fireplace, dining room with log burning stove, double aspect office, study, triple aspect kitchen/breakfast room, utility room and cloakroom on the ground floor.

On the first floor there is master bedroom with dressing area, ensuite bath and shower room and balcony overlooking the garden, three further bedrooms, one with ensuite w.c. and one with ensuite bathroom, there is also a family shower room.

A staircase leads to the second floor where there are three bedrooms, one with ensuite w.c. and access to the attic.

Outside a drive leads to a courtyard created by the house, cottage, pool complex and garaging. The cottage comprises a sitting/dining room, conservatory, kitchen and attached garage on the ground floor with two double bedrooms and a shower room on the first floor.