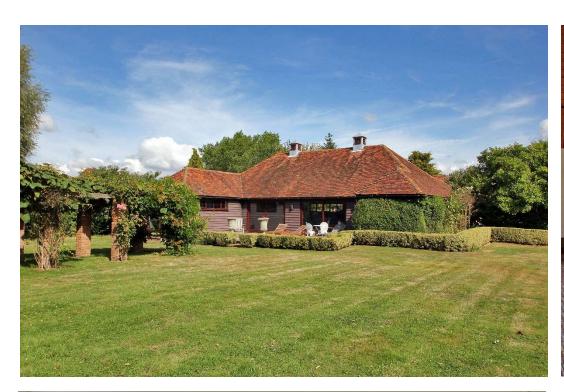

Gardens and Grounds Approx. 7.6 Acres

Harpers and Hurlingham

The Corner House Stone Street Cranbrook Kent TN17 3HE

Tel: 01580 715400 enquiries@harpersandhurlingham.com www.harpersandhurlingham.com

Full of character including a statement entrance hall, this striking substantial country home is set in a rural yet convenient location in the hamlet of Chainhurst. Sitting in approximately 7.6 acres, the estate includes the house, a detached cottage, indoor pool complex, garaging and tennis court.

The pool complex consists of a swimming pool with Jacuzzi, a gym, shower and sauna.

All sitting in approximate 7.6 acres of gardens, paddock, orchard, floodlit tennis court, terrace, and ponds. The gardens are laid to lawn interspersed with shrubs, plants and a variety of young and mature trees.