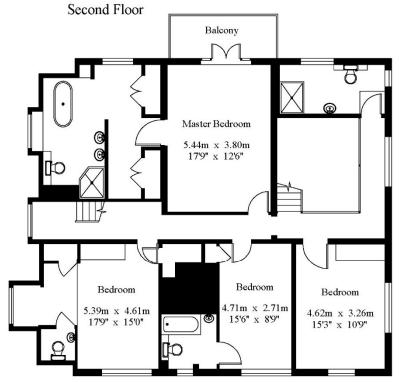

A staircase leads to the second floor where there are three bedrooms, one with ensuite w.c. and access to the attic.

Outside a drive leads to a courtyard created by the house, cottage, pool complex and garaging. The cottage comprises a sitting/dining room, conservatory, kitchen and attached garage on the ground floor with two double bedrooms and a shower room on the first floor.