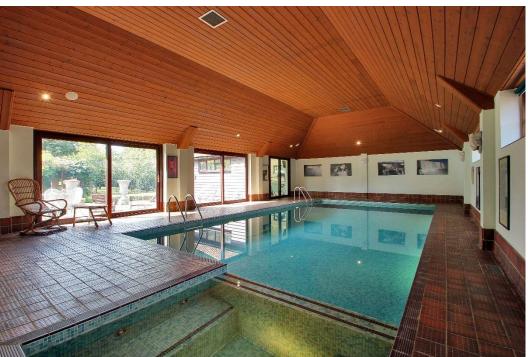

The pool complex consists of a swimming pool with Jacuzzi, a gym, shower and sauna.

All sitting in approximate 7.6 acres of gardens, paddock, orchard, floodlit tennis court, terrace, and ponds. The gardens are laid to lawn interspersed with shrubs, plants and a variety of young and mature trees.