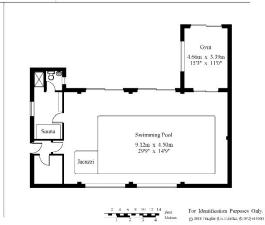

The pool complex consists of a swimming pool with Jacuzzi, a gym, shower and sauna.

All sitting in approximate 7.6 acres of gardens, paddock, orchard, floodlit tennis court, terrace, and ponds. The gardens are laid to lawn interspersed with shrubs, plants and a variety of young and mature trees.