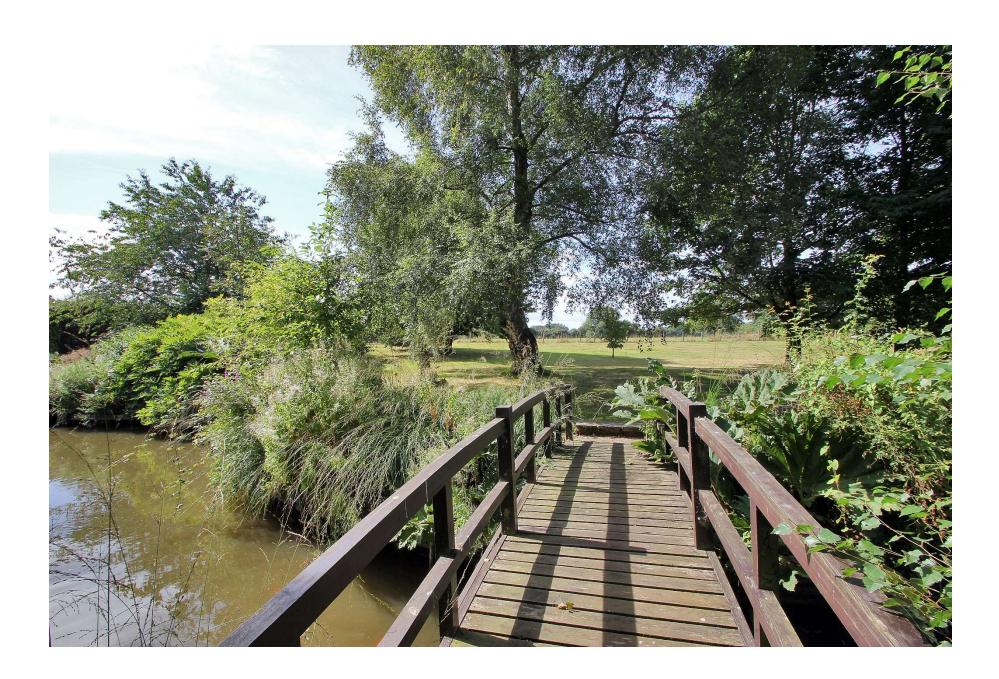

The pool complex consists of a swimming pool with Jacuzzi, a gym, shower and sauna.

All sitting in approximate 7.6 acres of gardens, paddock, orchard, floodlit tennis court, terrace, and ponds. The gardens are laid to lawn interspersed with shrubs, plants and a variety of young and mature trees.