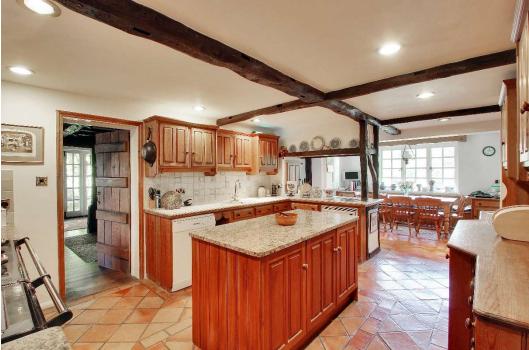

The accommodation consists of an entrance hall, drawing room with fireplace, dining room with log burning stove, double aspect office, study, triple aspect kitchen/breakfast room, utility room and cloakroom on the ground floor.