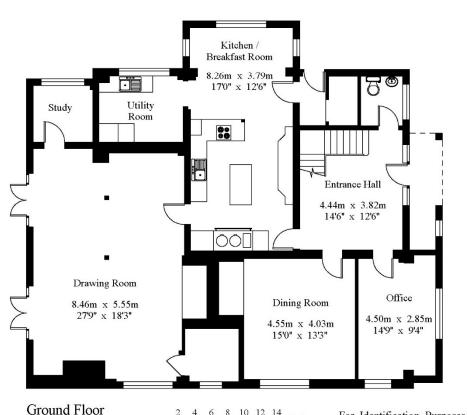

The accommodation consists of an entrance hall, drawing room with fireplace, dining room with log burning stove, double aspect office, study, triple aspect kitchen/breakfast room, utility room and cloakroom on the ground floor.