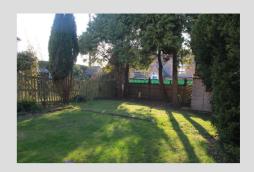

Outside there is an allocated parking space with a gate leading through to the enclosed garden which is laid predominantly to lawn with an area of terrace and is partially bordered with a mature hedge.