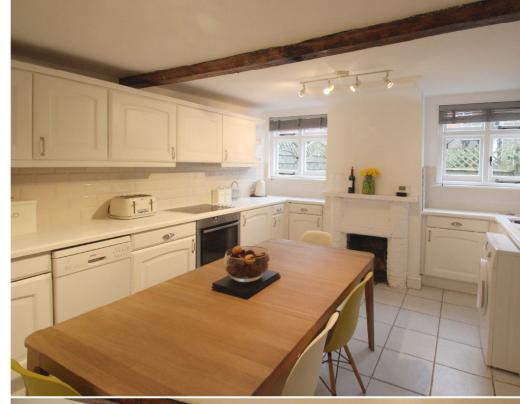

The accommodation consists of a sitting room with fireplace, a kitchen/breakfast room with fireplace and a door to the cellar, and a cloakroom on the ground floor.

On the first floor there is a master bedroom, two further bedrooms, one with a fireplace, and a family bathroom.