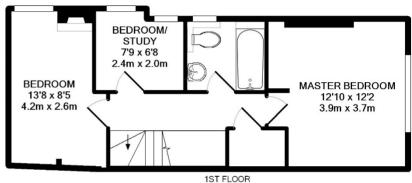

The accommodation consists of a sitting room with fireplace, a kitchen/breakfast room with fireplace and a door to the cellar, and a cloakroom on the ground floor.

On the first floor there is a master bedroom, two further bedrooms, one with a fireplace, and a family bathroom.

TOTAL APPROXIMATE INTERNAL FLOOR AREA (excluding Cellar 6.6m x 3.5m) 822.4SQ.FT. (76.4SQ.M) (not to scale - for layout purposes only) (please note that the fixtures and fittings are not necessarily included in the sale)