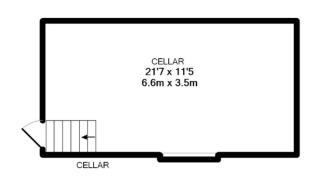

The accommodation consists of a sitting room with fireplace, a kitchen/breakfast room with fireplace and a door to the cellar, and a cloakroom on the ground floor.

On the first floor there is a master bedroom, two further bedrooms, one with a fireplace, and a family bathroom.

TOTAL APPROXIMATE INTERNAL FLOOR AREA (excluding Cellar 6.6m x 3.5m) 822.4SQ.FT. (76.4SQ.M) (not to scale - for layout purposes only) (please note that the fixtures and fittings are not necessarily included in the sale)