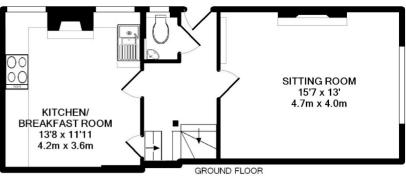

The accommodation consists of a sitting room with fireplace, a kitchen/breakfast room with fireplace and a door to the cellar, and a cloakroom on the ground floor.

On the first floor there is a master bedroom, two further bedrooms, one with a fireplace, and a family bathroom.

TOTAL APPROXIMATE INTERNAL FLOOR AREA (excluding Cellar 6.6m x 3.5m) 822.4SQ.FT. (76.4SQ.M) (not to scale - for layout purposes only) (please note that the fixtures and fittings are not necessarily included in the sale)