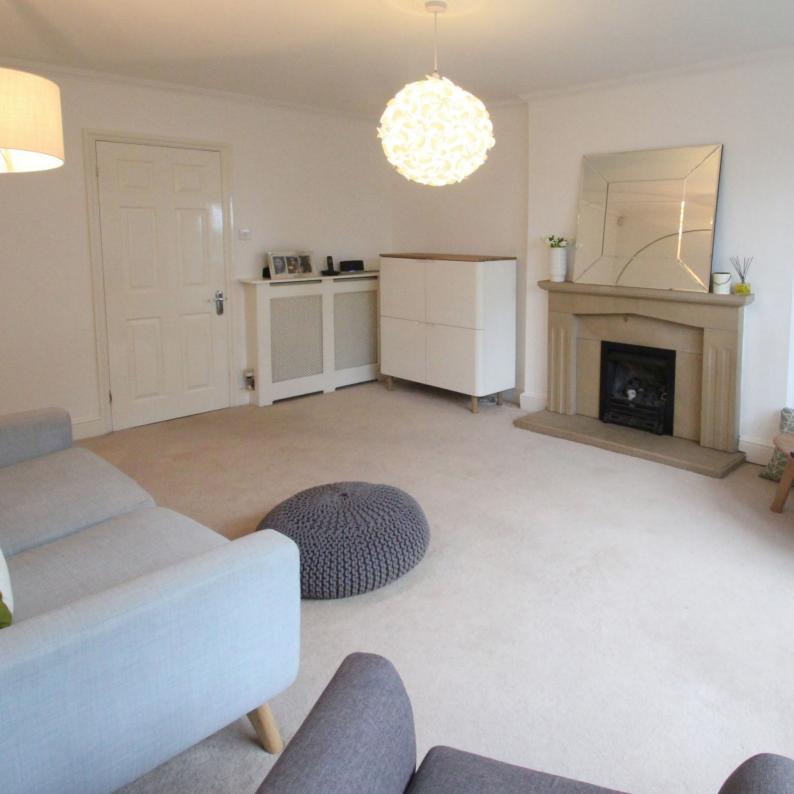

The accommodation consists of a sitting room with fireplace, a kitchen/breakfast room with fireplace and a door to the cellar, and a cloakroom on the ground floor.

On the first floor there is a master bedroom, two further bedrooms, one with a fireplace, and a family bathroom.