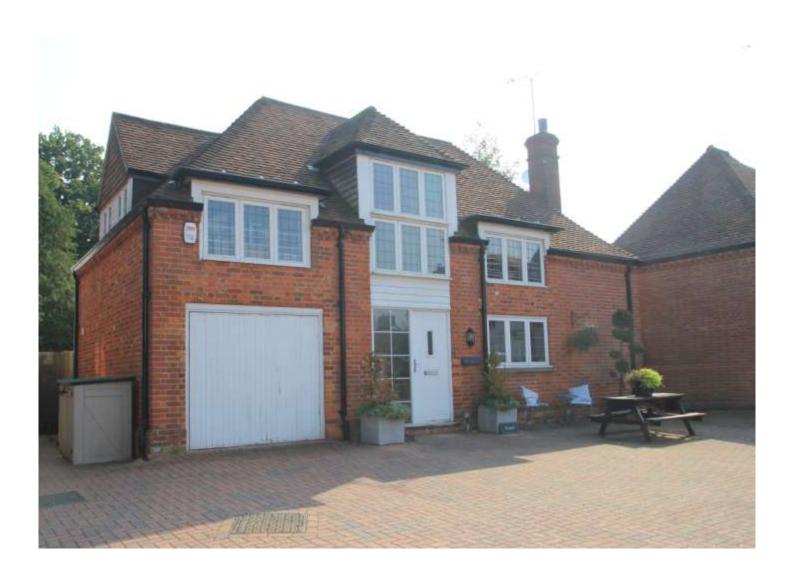

## Eton Place The Moor Hawkhurst Kent TN18 4NW

Once used as the school gym and canteen, this charming Grade II Listed converted school building is situated in the desirable Eton Place complex overlooking The Moor in Hawkhurst.

- Listed Converted School Building
- Double Aspect Sitting Room
- Family Room with Doors to Garden
- Study and Cloakroom
- Kitchen/Breakfast Room
- Master Bedroom Ensuite
- Three Further Bedrooms
- Family Bathroom
- Enclosed Garden
- Off Road Parking
- Convenient Edge of Village Location
- Cranbrook School Catchment Area