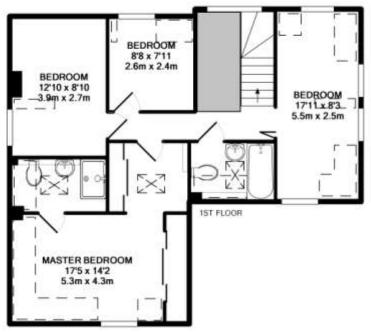

TOTAL APPROXIMATE INTERNAL USABLE FLOOR AREA 1456.4SQ.FT. (135.3SQ.M) (not to scale - for layout purposes only)

Whilst every affected that the fixtures and fittings are not necessarily included in the sale). Whilst every affected has been made to ensure the accuracy of the floor plan contained here, measurements of doors, windows, norms and any other lenss are approximate and no responsibility is taken for any error, profession, or mis-statement. This plan is for illustrative purposes only and should be used as such by any prospective purchaser. The services, systems and appliances shown have not been tested and no guarantee as to freir operability or efficiency can be given. Made with Methops: ©2016.