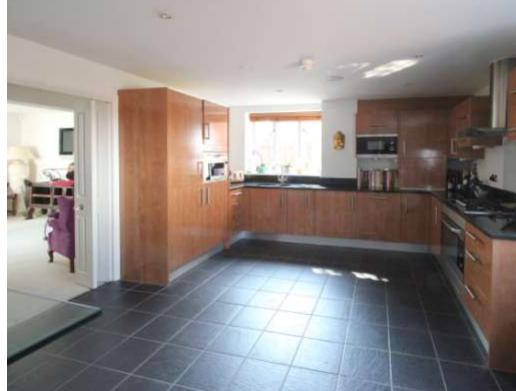

- Listed Converted School Building
- Double Aspect Sitting Room
- Family Room with Doors to Garden
- Study and Cloakroom
- Kitchen/Breakfast Room
- Master Bedroom Ensuite
- Three Further Bedrooms
- Family Bathroom
- Enclosed Garden
- Off Road Parking
- Convenient Edge of Village Location
- Cranbrook School Catchment Area