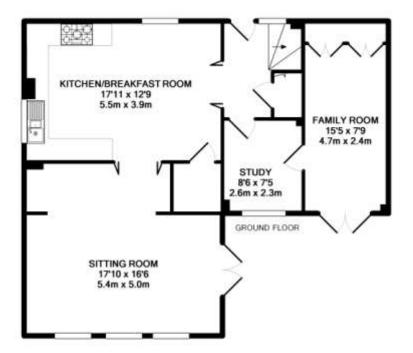

TOTAL APPROXIMATE INTERNAL USABLE FLOOR AREA 1456.4SQ.FT. (135.3SQ.M) (not to scale - for layout purposes only)

Whilst every affected that the fixtures and fittings are not necessarily included in the sale). Whilst every affected has been made to ensure the accuracy of the floor plan contained here, measurements of doors, windows, norms and any other lenss are approximate and no responsibility is taken for any error, profession, or mis-statement. This plan is for illustrative purposes only and should be used as such by any prospective purchaser. The services, systems and appliances shown have not been tested and no guarantee as to freir operability or efficiency can be given. Made with Methops: ©2016.