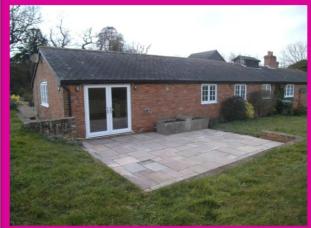

Available Now. Recently refurbished to a good standard, this single storey property is set in the most idyllic off road, rural location with far reaching countryside views. The spacious accommodation comprises an entrance hall, an open plan fully fitted kitchen/sitting room with original roof beams and oak flooring and doors opening onto the terrace, two double bedrooms and a luxurious bathroom with separate shower cubicle and walk in bath. To the outside is a private seating area with views over the surrounding countryside and there is ample parking.