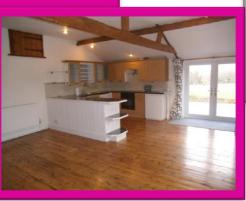

Available Now. Recently refurbished to a good standard, this single storey property is set in the most idyllic off road, rural location with far reaching countryside views. The spacious accommodation comprises an entrance hall, an open plan fully fitted kitchen/sitting room with original roof beams and oak flooring and doors opening onto the terrace, two double bedrooms and a luxurious bathroom with separate shower cubicle and walk in bath. To the outside is a private seating area with views over the surrounding countryside and there is ample parking.