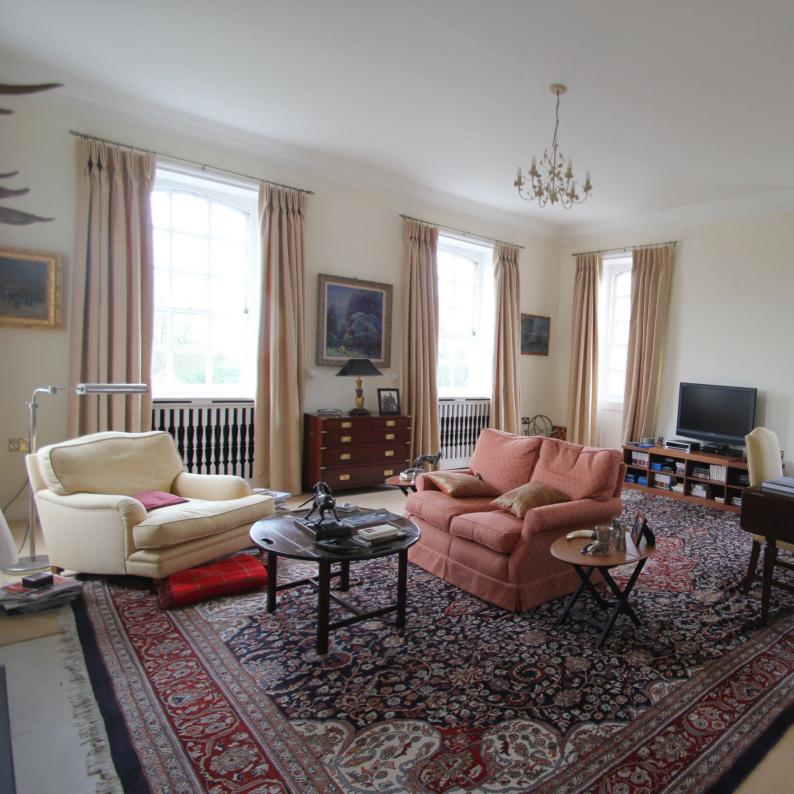

Situated on the first floor, with high ceilings and full length windows, the accommodation consists of a triple aspect sitting/dining room with fireplace, a study, a kitchen/breakfast room, a master bedroom with ensuite bath and shower room and fitted wardrobes and an additional double bedroom with ensuite bathroom all with views over the landscaped gardens and beyond.

- Delightful Country Mansion Apartment
- Sitting/Dining Room
- Kitchen/Breakfast Room
- Study
- Master Bedroom with Ensuite
- Guest Bedroom with Ensuite
- Communal Drawing Room
- Lift Access
- Landscaped Communal Gardens
- Off Road Parking