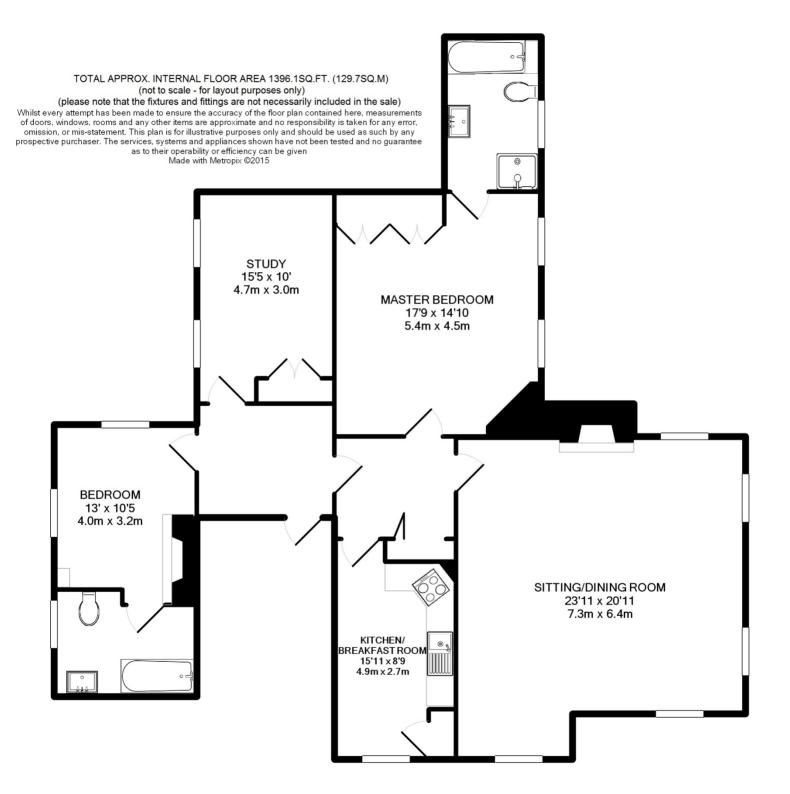

Situated on the first floor, with high ceilings and full length windows, the accommodation consists of a triple aspect sitting/dining room with fireplace, a study, a kitchen/breakfast room, a master bedroom with ensuite bath and shower room and fitted wardrobes and an additional double bedroom with ensuite bathroom all with views over the landscaped gardens and beyond.

- Delightful Country Mansion Apartment
- Sitting/Dining Room
- Kitchen/Breakfast Room
- Study
- Master Bedroom with Ensuite
- Guest Bedroom with Ensuite
- Communal Drawing Room
- Lift Access
- Landscaped Communal Gardens
- Off Road Parking