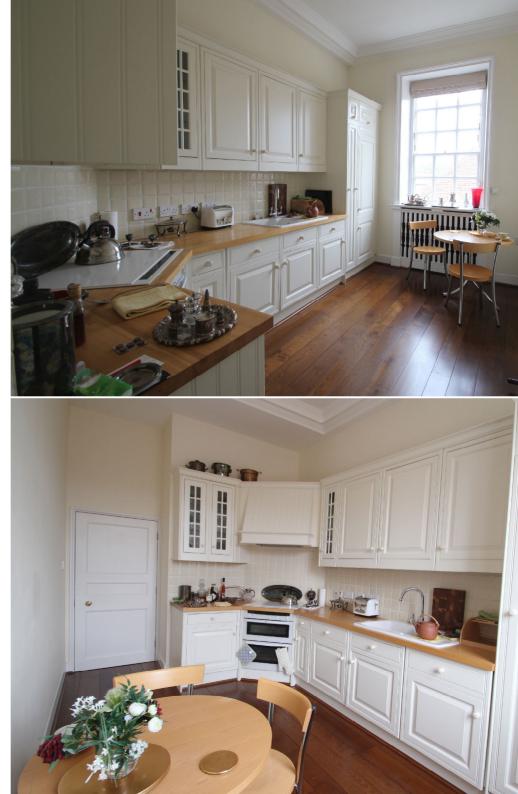

Situated on the first floor, with high ceilings and full length windows, the accommodation consists of a triple aspect sitting/dining room with fireplace, a study, a kitchen/breakfast room, a master bedroom with ensuite bath and shower room and fitted wardrobes and an additional double bedroom with ensuite bathroom all with views over the landscaped gardens and beyond.

- Delightful Country Mansion Apartment
- Sitting/Dining Room
- Kitchen/Breakfast Room
- Study
- Master Bedroom with Ensuite
- Guest Bedroom with Ensuite
- Communal Drawing Room
- Lift Access
- Landscaped Communal Gardens
- Off Road Parking