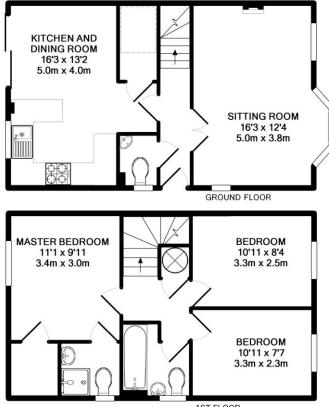

## Cranbrook Kent TN17 3LZ

This delightful detached property is situated in a sought after location within walking distance of the town centre of Cranbrook.

The accommodation consists of a double aspect sitting room with a bay window, an open plan kitchen/dining room with doors opening to the garden and a cloakroom on the ground floor. There is a master bedroom with ensuite shower room, two further bedrooms and a family bathroom on the first floor.

**1ST FLOOR** 

TOTAL APPROX. INTERNAL FLOOR AREA 823.4SQ.FT. (76.5SQ.M) (not to scale - for layout purposes only) (please note that the fixtures and fittings are not necessarily included in the sale) Whilst every attempt has been made to ensure the accuracy of the floor plan contained here, measurements of doors, windows, nooms and any other items are approximate and no responsibility is taken for any error, omission, or mis-statement. This plan is for illustrative purposes only and should be used as such by any prospective purchaser. The services, systems and appliances shown have not been tested and no guarantee as to their operability or efficiency can be given Made with Metropix ©2014