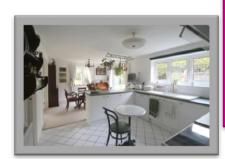

## COTE D'OR CRANBROOK

- Detached Family Home
- Double Aspect Sitting Room
- Open Plan Kitchen/Dining Room
- Utility Room and Shower Room
- Four Bedrooms, Family Bathroom

- Pets Negotiable
- Long or Short Term Let
- Walk to Shops and Amenities
- Cranbrook School Catchment Area

Available April 2015. Situated on the edge of the much sought after Wealden town of Cranbrook this detached family home is within walking distance of the town centre and local amenities. The accommodation consists of a double aspect sitting room with doors opening to the garden, an open plan kitchen and dining room, utility room and shower room on the ground floor. On the first floor there is a double aspect master bedroom, three further bedrooms and a family bathroom. The driveway leads to the integral garage and provides off road parking.