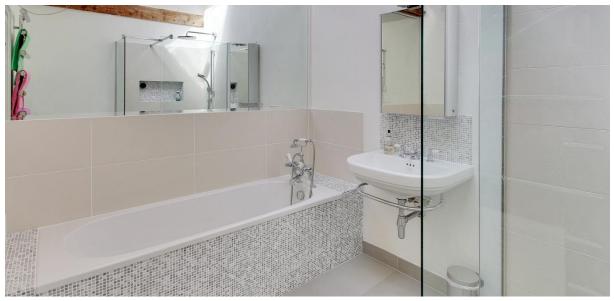

## STUNNING CONVERTED DAIRY

Converted in the 1980s, this delightful dairy is located within a hamlet of farm buildings on the outskirts of Hawkhurst, the situation is rural but not isolated.

Fully utilising the original dairy, the accommodation benefits from high ceilings and consists of a double aspect drawing room with wood burning stove, a sitting room/study, a stunning split level kitchen/dining/family room, a boot room, cloakroom and wine store creating the living space. Also on the ground floor there are three double bedrooms and two family bathrooms, one with a shower. On the first floor there is a master bedroom suite comprising a double bedroom, bathroom and dressing room. There is an abundance of storage in the property from fitted wardrobes to loft and eaves storage.