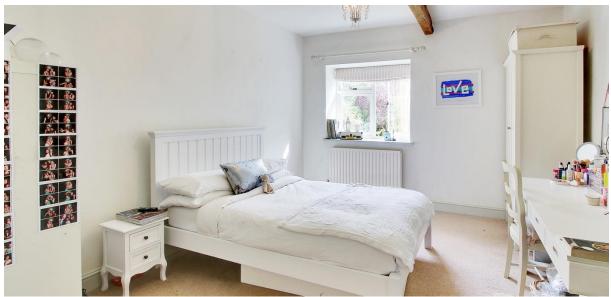

## STUNNING CONVERTED DAIRY

Converted in the 1980s, this delightful dairy is located within a hamlet of farm buildings on the outskirts of Hawkhurst, the situation is rural but not isolated.

Fully utilising the original dairy, the accommodation benefits from high ceilings and consists of a double aspect drawing room with wood burning stove, a sitting room/study, a stunning split level kitchen/dining/family room, a boot room, cloakroom and wine store creating the living space. Also on the ground floor there are three double bedrooms and two family bathrooms, one with a shower. On the first floor there is a master bedroom suite comprising a double bedroom, bathroom and dressing room. There is an abundance of storage in the property from fitted wardrobes to loft and eaves storage.