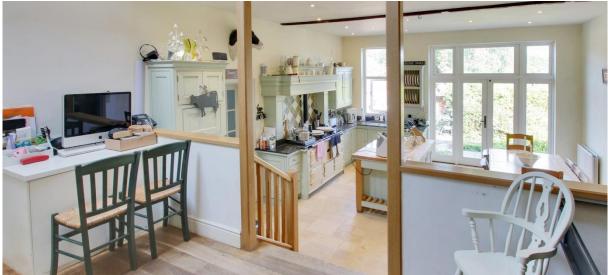

## STUNNING CONVERTED DAIRY

Converted in the 1980s, this delightful dairy is located within a hamlet of farm buildings on the outskirts of Hawkhurst, the situation is rural but not isolated.

Fully utilising the original dairy, the accommodation benefits from high ceilings and consists of a double aspect drawing room with wood burning stove, a sitting room/study, a stunning split level kitchen/dining/family room, a boot room, cloakroom and wine store creating the living space. Also on the ground floor there are three double bedrooms and two family bathrooms, one with a shower. On the first floor there is a master bedroom suite comprising a double bedroom, bathroom and dressing room. There is an abundance of storage in the property from fitted wardrobes to loft and eaves storage.