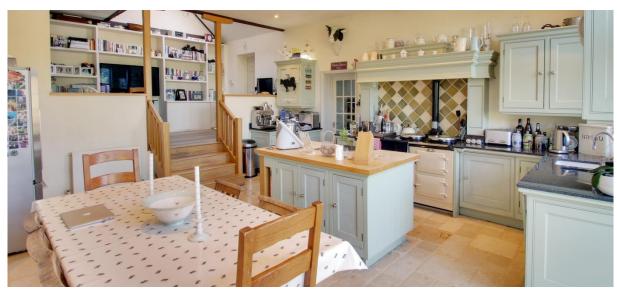

## STUNNING CONVERTED DAIRY

Converted in the 1980s, this delightful dairy is located within a hamlet of farm buildings on the outskirts of Hawkhurst, the situation is rural but not isolated.

Fully utilising the original dairy, the accommodation benefits from high ceilings and consists of a double aspect drawing room with wood burning stove, a sitting room/study, a stunning split level kitchen/dining/family room, a boot room, cloakroom and wine store creating the living space. Also on the ground floor there are three double bedrooms and two family bathrooms, one with a shower. On the first floor there is a master bedroom suite comprising a double bedroom, bathroom and dressing room. There is an abundance of storage in the property from fitted wardrobes to loft and eaves storage.