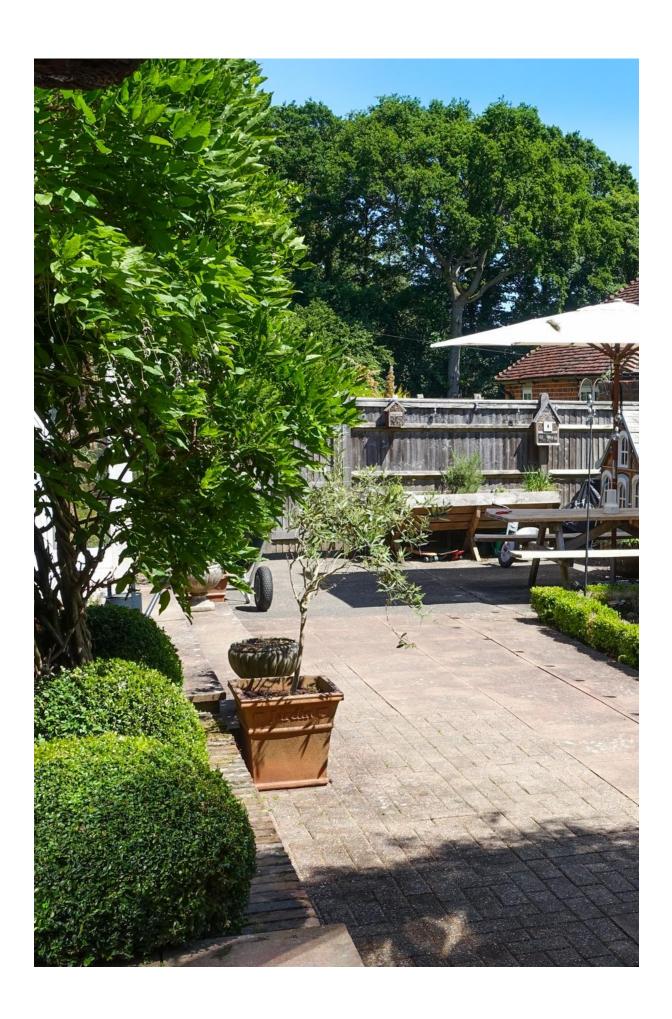

Outside the lawn to the front is bordered with a mature hedge and interspersed with mature trees, the adjoining drive opens out to create ample off road parking. A gate leads through to a pretty stone terrace with raised flower and shrub beds and mature trees, this leads to the garden to the rear which is again laid predominantly to lawn bordered with mature hedgerow and trees. Adjoining the lawn there is a vegetable garden with a garden store. There is also a greenhouse within the garden.