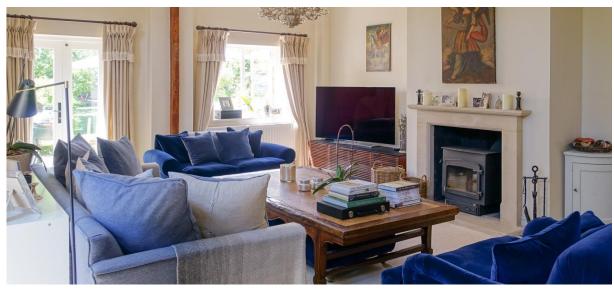

## STUNNING CONVERTED DAIRY

Converted in the 1980s, this delightful dairy is located within a hamlet of farm buildings on the outskirts of Hawkhurst, the situation is rural but not isolated.

Fully utilising the original dairy, the accommodation benefits from high ceilings and consists of a double aspect drawing room with wood burning stove, a sitting room/study, a stunning split level kitchen/dining/family room, a boot room, cloakroom and wine store creating the living space. Also on the ground floor there are three double bedrooms and two family bathrooms, one with a shower. On the first floor there is a master bedroom suite comprising a double bedroom, bathroom and dressing room. There is an abundance of storage in the property from fitted wardrobes to loft and eaves storage.