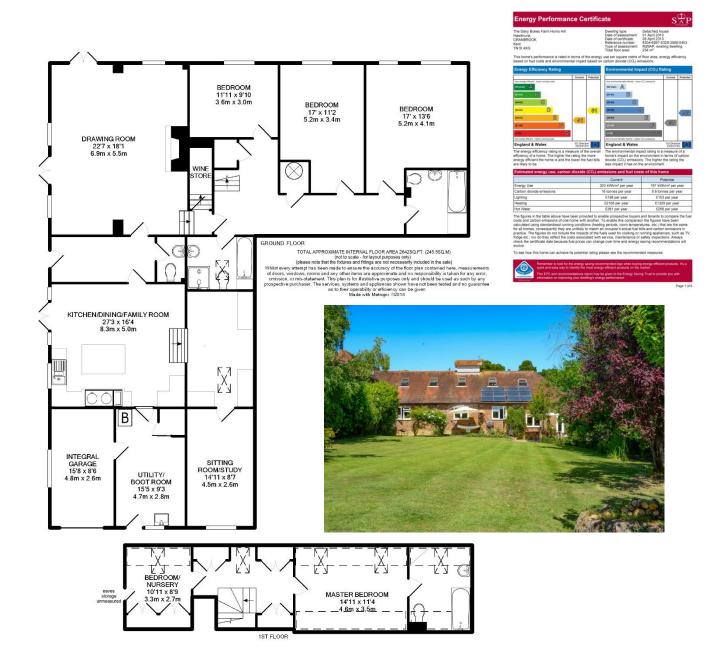

'Our Focus Determines Your Reality'

Bokes Farm Horns Hill Hawkhurst Kent TN18 4XG

Drawing Room \* Sitting Room/Study \* Wine Store Split Level Kitchen/Dining/Family Room \* Utility/Boot Room Cloakroom

Master Bedroom Suite \* Three Further Double Bedrooms Family Bath/Shower Room \* Family Bathroom

## STUNNING CONVERTED DAIRY

Converted in the 1980s, this delightful dairy is located within a hamlet of farm buildings on the outskirts of Hawkhurst, the situation is rural but not isolated.

Fully utilising the original dairy, the accommodation benefits from high ceilings and consists of a double aspect drawing room with wood burning stove, a sitting room/study, a stunning split level kitchen/dining/family room, a boot room, cloakroom and wine store creating the living space. Also on the ground floor there are three double bedrooms and two family bathrooms, one with a shower. On the first floor there is a master bedroom suite comprising a double bedroom, bathroom and dressing room. There is an abundance of storage in the property from fitted wardrobes to loft and eaves storage.