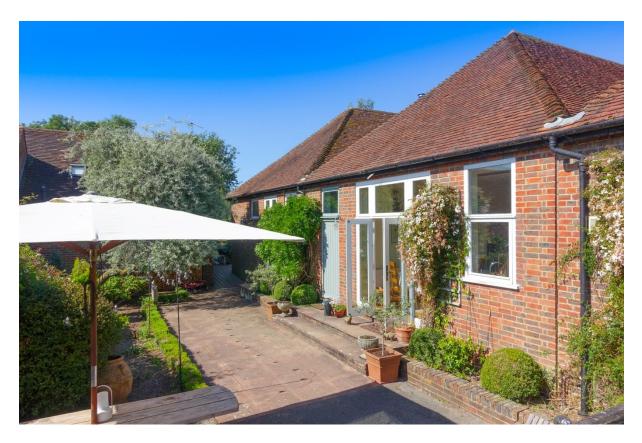

## STUNNING CONVERTED DAIRY

Converted in the 1980s, this delightful dairy is located within a hamlet of farm buildings on the outskirts of Hawkhurst, the situation is rural but not isolated.

Fully utilising the original dairy, the accommodation benefits from high ceilings and consists of a double aspect drawing room with wood burning stove, a sitting room/study, a stunning split level kitchen/dining/family room, a boot room, cloakroom and wine store creating the living space. Also on the ground floor there are three double bedrooms and two family bathrooms, one with a shower. On the first floor there is a master bedroom suite comprising a double bedroom, bathroom and dressing room. There is an abundance of storage in the property from fitted wardrobes to loft and eaves storage.

Outside the lawn to the front is bordered with a mature hedge and interspersed with mature trees, the adjoining drive opens out to create ample off road parking. A gate leads through to a pretty stone terrace with raised flower and shrub beds and mature trees, this leads to the garden to the rear which is again laid predominantly to lawn bordered with mature hedgerow and trees. Adjoining the lawn there is a vegetable garden with a garden store. There is also a greenhouse within the garden.