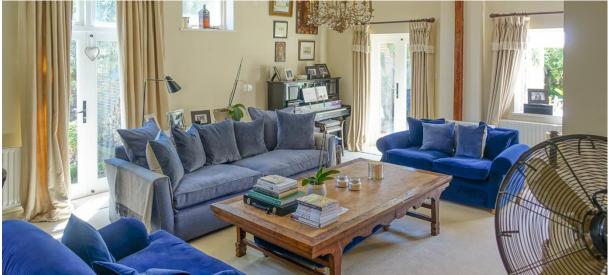

## STUNNING CONVERTED DAIRY

Converted in the 1980s, this delightful dairy is located within a hamlet of farm buildings on the outskirts of Hawkhurst, the situation is rural but not isolated.

Fully utilising the original dairy, the accommodation benefits from high ceilings and consists of a double aspect drawing room with wood burning stove, a sitting room/study, a stunning split level kitchen/dining/family room, a boot room, cloakroom and wine store creating the living space. Also on the ground floor there are three double bedrooms and two family bathrooms, one with a shower. On the first floor there is a master bedroom suite comprising a double bedroom, bathroom and dressing room. There is an abundance of storage in the property from fitted wardrobes to loft and eaves storage.