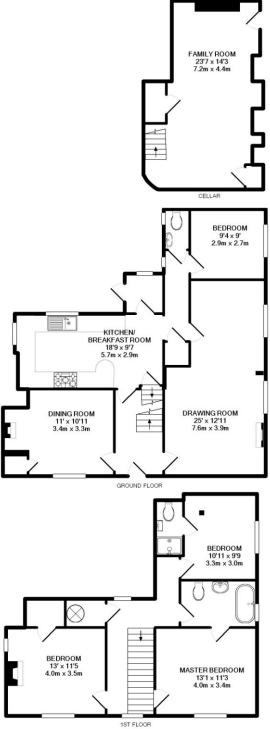

TOTAL APPROX. INTERNAL FLOOR AREA 1802SQ.FT. (167.4SQ.M)

TOTAL APPROX. INTENNAL FLOOR AREA 1802SQ FT. (167-ASC.M)
(Whilst every attempt has been to scede - for layout purposes only)
Whilst every attempt has been made to ensure the accuracy of the floor plan contained here, measurements of doors, windows, rooms and any other tems are approximate and no responsibility is taken for any error, omission, or mis-statement. This plan is for illustrative purposes only and should be used as such by any prospective purchaser. The sentices, systems and appliances shown here not been lested and no guarantee as to their operating or efficiency can be given.