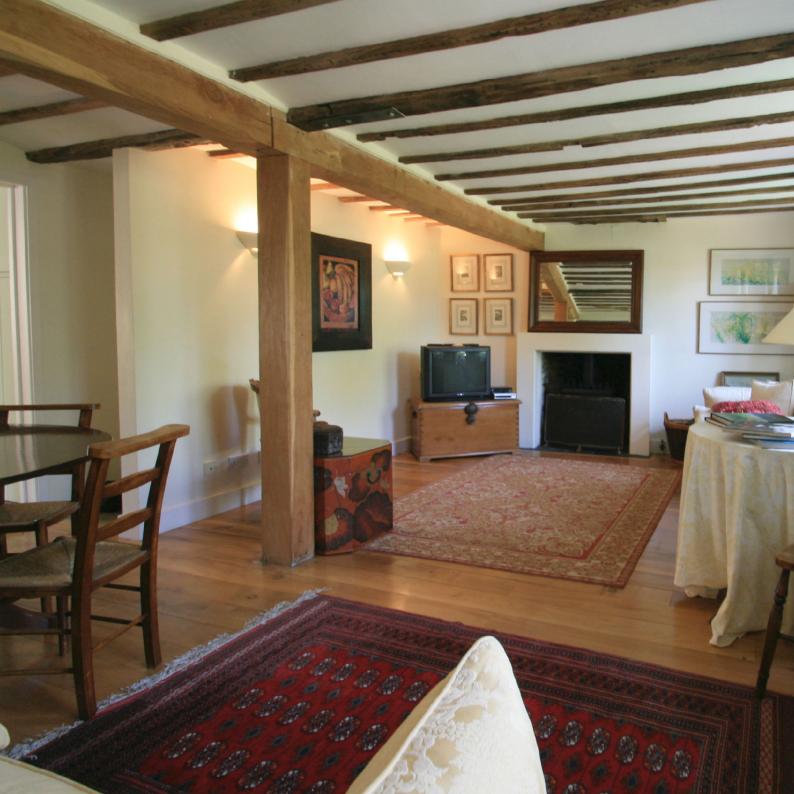

## High Street Rolvenden Kent TN17 4LW

This period detached family home has a abundance of exposed beams, timbers and floorboards whilst remaining light and airy with good ceiling heights. On the ground floor is a spacious 20' open plan sitting/dining room with open fireplace and looks out over the garden. The kitchen/breakfast room is fully fitted and overlooks the rear private terrace. On the first floor are three double bedrooms and family bathroom.