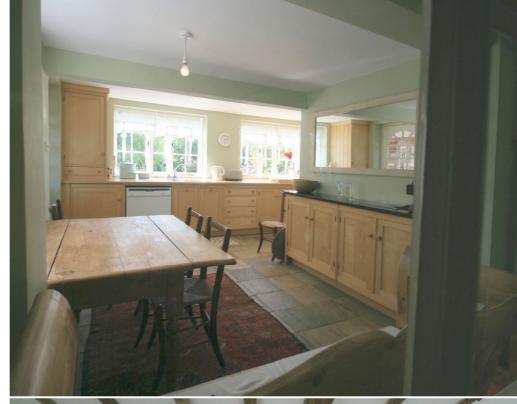

## High Street Rolvenden Kent TN17 4LW

This period detached family home has a abundance of exposed beams, timbers and floorboards whilst remaining light and airy with good ceiling heights. On the ground floor is a spacious 20' open plan sitting/dining room with open fireplace and looks out over the garden. The kitchen/breakfast room is fully fitted and overlooks the rear private terrace. On the first floor are three double bedrooms and family bathroom.