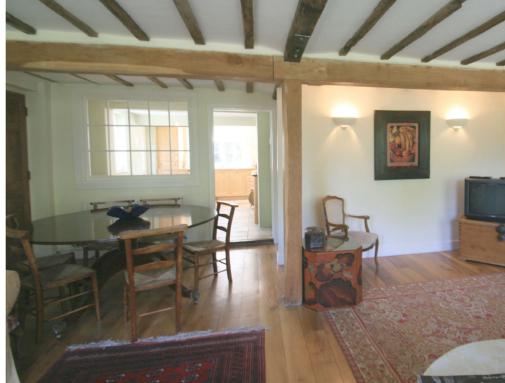

## High Street Rolvenden Kent TN17 4LW

This period detached family home has a abundance of exposed beams, timbers and floorboards whilst remaining light and airy with good ceiling heights. On the ground floor is a spacious 20' open plan sitting/dining room with open fireplace and looks out over the garden. The kitchen/breakfast room is fully fitted and overlooks the rear private terrace. On the first floor are three double bedrooms and family bathroom.