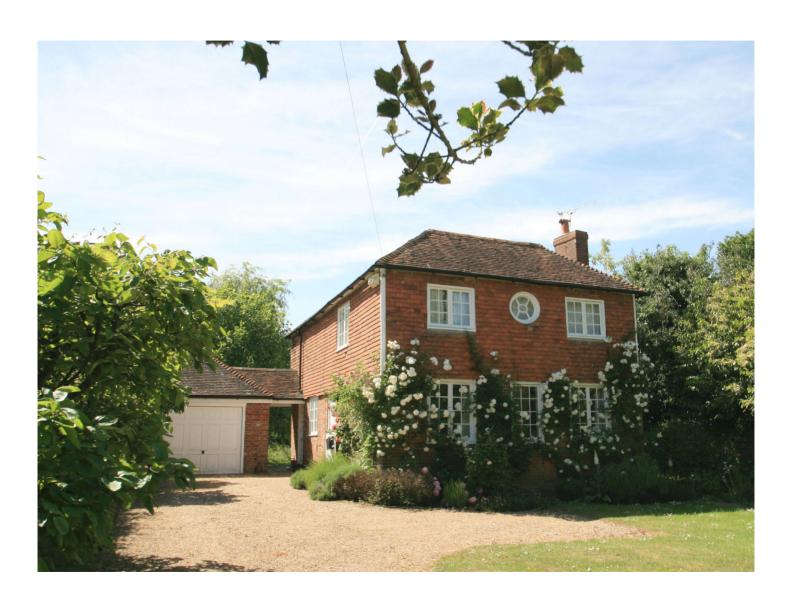

## High Street Rolvenden Kent TN17 4LW

This period detached family home has a abundance of exposed beams, timbers and floorboards whilst remaining light and airy with good ceiling heights. On the ground floor is a spacious 20' open plan sitting/dining room with open fireplace and looks out over the garden. The kitchen/breakfast room is fully fitted and overlooks the rear private terrace. On the first floor are three double bedrooms and family bathroom.

The established gardens are a feature of this property as is the secluded rear terrace. The garage is attached to the property by a covered walkway and to the rear of the garage is a utility room.

- Detached Family Home
- Offering Period Accommodation
- Sitting Room/Dining Room
- Fitted Kitchen/Breakfast Room
- Master Bedroom
- Two Further Double Bedrooms
- Family Bathroom
- Rear Secluded Terrace
- Attractive Enclosed Gardens
- Garage and Utility Room
- Walking Distance to Village
- Cranbrook School Catchment Area