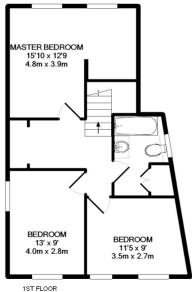

## High Street Rolvenden Kent TN17 4LW

This period detached family home has a abundance of exposed beams, timbers and floorboards whilst remaining light and airy with good ceiling heights. On the ground floor is a spacious 20' open plan sitting/dining room with open fireplace and looks out over the garden. The kitchen/breakfast room is fully fitted and overlooks the rear private terrace. On the first floor are three double bedrooms and family bathroom.

## TOTAL APPROX. INTERNAL FLOOR AREA (excluding Garage) 1149SQ.FT. (106.8SQ.M) (not to scale - for layout purposes only)

(Incl. of Scale - 1 or layout purposes only).

Whilst every attempt has been made to ensure the accuracy of the floor plan contained here, measurements of doors, windows, rooms and any other items are approximate and no responsibility is taken for any error, ormsison, or mis-statement. This plan is for illustrative purposes only and should be used as such by any prospective purchaser. The services, systems and appliances shown have not been tested and no guarantee as to their operability or efficiency and be given Made with Metropix €2011