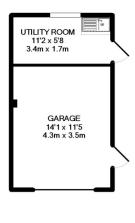

The established gardens are a feature of this property as is the secluded rear terrace. The garage is attached to the property by a covered walkway and to the rear of the garage is a utility room.

- Detached Family Home
- Offering Period Accommodation
- Sitting Room/Dining Room
- Fitted Kitchen/Breakfast Room
- Master Bedroom
- Two Further Double Bedrooms
- Family Bathroom
- Rear Secluded Terrace
- Attractive Enclosed Gardens
- Garage and Utility Room
- Walking Distance to Village
- Cranbrook School Catchment Area

## TOTAL APPROX. INTERNAL FLOOR AREA (excluding Garage) 1149SQ.FT. (106.8SQ.M) (not to scale - for layout purposes only)

(Incl. of Scale - 1 or layout purposes only).

Whilst every attempt has been made to ensure the accuracy of the floor plan contained here, measurements of doors, windows, rooms and any other items are approximate and no responsibility is taken for any error, ormsison, or mis-statement. This plan is for illustrative purposes only and should be used as such by any prospective purchaser. The services, systems and appliances shown have not been tested and no guarantee as to their operability or efficiency and be given Made with Metropix €2011