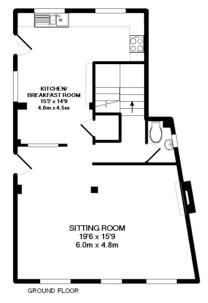

## High Street Rolvenden Kent TN17 4LW

This period detached family home has a abundance of exposed beams, timbers and floorboards whilst remaining light and airy with good ceiling heights. On the ground floor is a spacious 20' open plan sitting/dining room with open fireplace and looks out over the garden. The kitchen/breakfast room is fully fitted and overlooks the rear private terrace. On the first floor are three double bedrooms and family bathroom.

## TOTAL APPROX. INTERNAL FLOOR AREA (excluding Garage) 1149SQ.FT. (106.8SQ.M) (not to scale - for layout purposes only)

(Incl. of Scale - 1 or layout purposes only).

Whilst every attempt has been made to ensure the accuracy of the floor plan contained here, measurements of doors, windows, rooms and any other items are approximate and no responsibility is taken for any error, ormsison, or mis-statement. This plan is for illustrative purposes only and should be used as such by any prospective purchaser. The services, systems and appliances shown have not been tested and no guarantee as to their operability or efficiency and be given Made with Metropix €2011