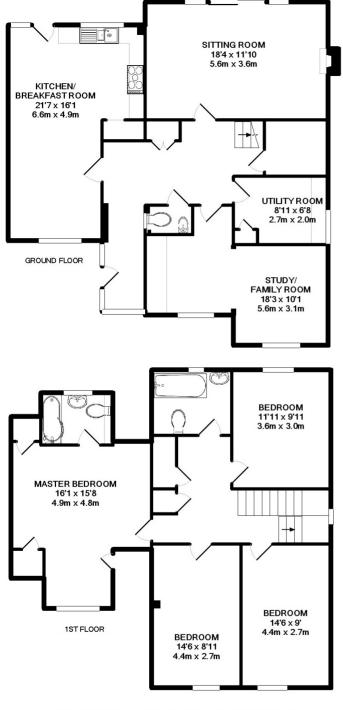

## TOTAL APPROX. INTERNAL FLOOR AREA 1819.1SQ.FT. (169SQ.M) (not to scale - for layout purposes only)

Whilst every attempt has been made to ensure the accuracy of the floor plan contained here, measurements of doors, windows, rooms and any other items are approximate and no responsibility is taken for any error, omrission, or mis-statement. This plan is for illustrative purposes only and should be used as such by any prospective purchaser. The services, systems and appliances shown have not been tested and no guarantee as to their operability or efficiency can be given Made with Metropix @2011